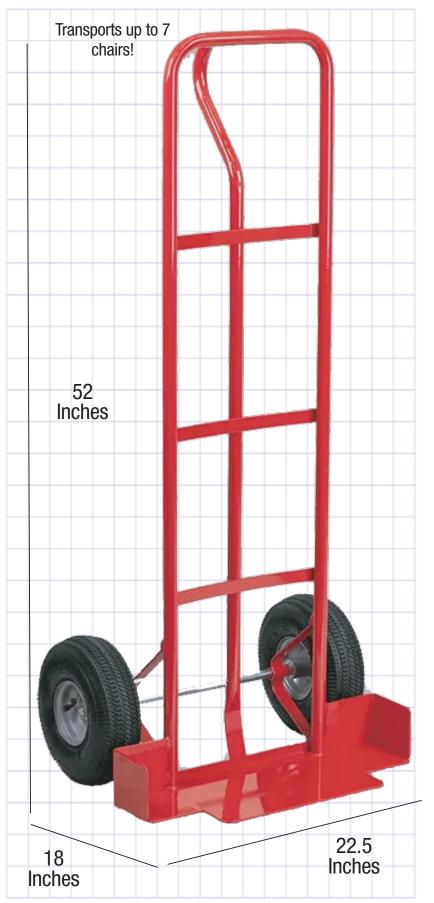

## **Universal Chair Stack Dolly**

Accomodates: Chiavari, Crossback & Banquet Chairs

Supports up to 7 Chairs

Curved Tubular Handle Bar

Narrow Design fits through standard doorway

Interior Size: 13.5-21.5"W x 4.5-8.125"D

16 Gauge Steel Frame

Red Powder Coated Frame Finish

Two 10" Dia. Wheels

Designed for Commercial Use

Our Chivari Chiavari Chair Dolly is perfect for transporting our Resin Chiavari Chairs or for Wood Chiavari Chairs. The cart has two heavy duty, commercial grade wheels to help absorb bumps and is made of red powder coated steel for durability. The flip down lift bar makes it easy and quick for you to pick up and move your chiavari chairs.