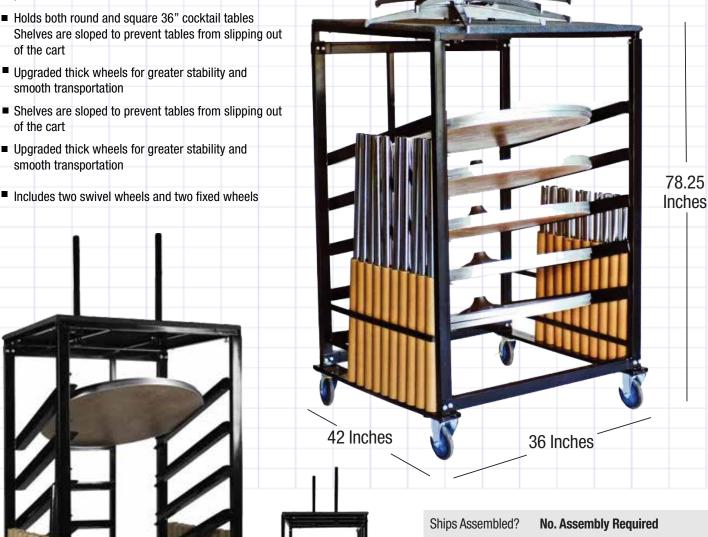

## Steel Cocktail Table Cart for 36" (36 Inch) Cocktail Table Top Kits

Accomodates: 10 Tops, 10 Short Poles, 10 Long Poles and 10 Bases

- Moving cart and storage rack for 10 cocktail table sets Brilliant design holds table tops with couplers attached, poles and bases.
- smooth transportation
- smooth transportation

| Ships Assembled?    | No. Assembly Required          |
|---------------------|--------------------------------|
| Manufacturer        | Chivari                        |
| Table Capacity      | Round and square 36" Up to 72" |
| Material Category   | Heavy Duty Steel               |
| Cart Material       | .125 thick steel tube          |
| Wheel Material      | White, Non-Marring, PVC        |
| Weight              | 120 lbs                        |
| Width               | 42                             |
| Overall Cart Length | 36 Inches                      |
| Overall Cart Height | 78.25 Inches                   |
| Product Rating      | Commercial Grade               |
| Warranty            | One Year                       |