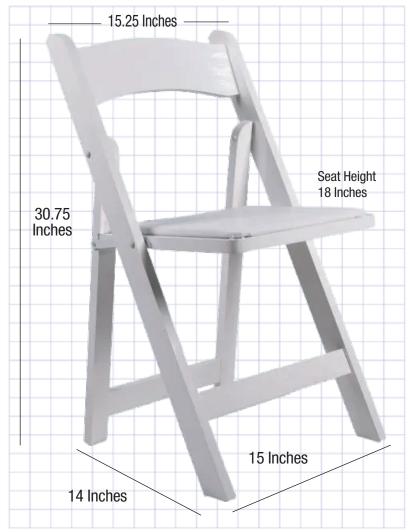

## White Samson Series Wood Folding Chair with White Vinyl Padded Seat

Our ToughWood folding chair is tougher -- and more beautiful

| Country of Origin                  | China                                |
|------------------------------------|--------------------------------------|
| Seat Height                        | 18 in.                               |
| Chair Height                       | 30.75 in.                            |
| Limited Warranty                   | 1 Year                               |
| Material Category                  | Solid ToughWood                      |
| Seat Width/Depth                   | 15 × 14                              |
| Stack Capacity                     | 10                                   |
| Arms?                              | No                                   |
| Chair Weight                       | 9.5 Lbs.                             |
| Overall Dimensions                 | 15 x 14 x 30.75                      |
| Units Per Pallet                   | Ships assembled in boxes of 4 chairs |
| Safety, Materials and Construction |                                      |
| Safety Standards Mee               | ets or exceeds ANSI/BIFMA standard   |