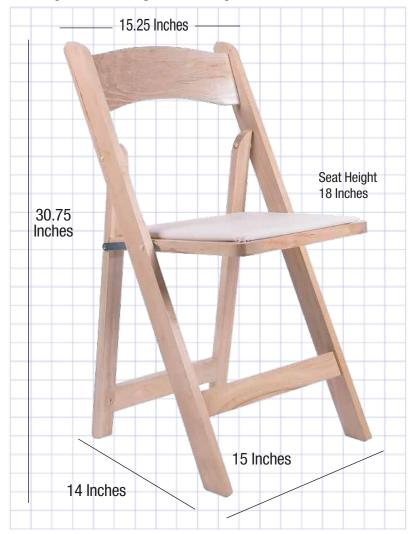

## **Natural ToughWood™ Folding Chair**

## Our ToughWood folding chair is tougher -- and more beautiful

| <b>Product Details</b> |                 |
|------------------------|-----------------|
| Ships Assembled?       | Yes             |
| Color                  | Natural         |
| Country of Origin      | China           |
| Seat Height            | 18 in.          |
| Chair Height           | 30.75 in.       |
| Limited Warranty       | 1 Year          |
| Material Category      | Solid ToughWood |
| Seat Width/Depth       | 15 × 14         |
| Stack Capacity         | 10              |
| Arms?                  | No              |
| Chair Weight           | 9.5 Lbs.        |
| Overall Dimensions     | 15 x 14 x 30.75 |
| Units Per Pallet       | 48              |

Our ToughWood folding chairs are the next generation of the wood folding chair. There's nothing like real wood -- and our resin folding chair is stronger, easier to clean, does not require touch-up paint and has a built-in stacking feature. Quick setup, quick breakdown. A clear lacquer finish protects the beauty of real wood.

- Lightweight, ultra-strong design
- Built-in Stacking Feature
- Solid, High-Quality Hardwood Frame
- Vinyl Padded Upholstered Seat
- Waterproof Detachable Seat
- Clear lacquer finish
- Indoor, Outdoor, Commercial Use
- Ultra-light, Ultra-Strong Design