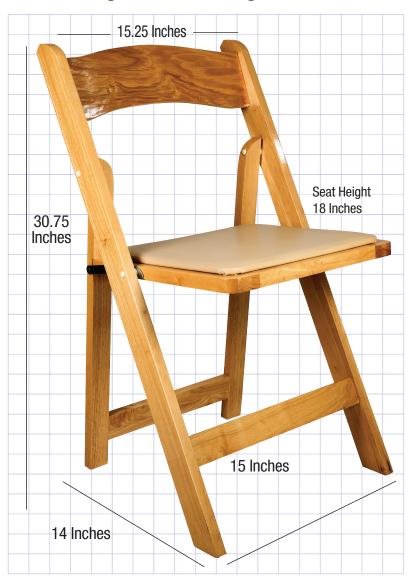

| <b>Product Details</b> |                 |
|------------------------|-----------------|
| Ships Assembled?       | Yes             |
| Color                  | Natural         |
| Country of Origin      | China           |
| Seat Height            | 18 in.          |
| Chair Height           | 30.75 in.       |
| Limited Warranty       | 1 Year          |
| Material Category      | Solid ToughWood |
| Seat Width/Depth       | 15 × 14         |
| Stack Capacity         | 10              |
| Arms?                  | No              |
| Chair Weight           | 9.5 Lbs.        |
| Overall Dimensions     | 15 x 14 x 30.75 |
| Units Per Pallet       | 48              |