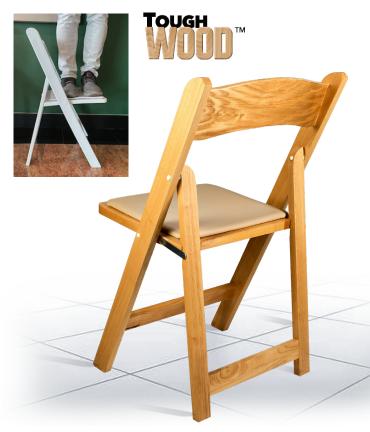

## Natural ToughWood™ Folding Chair Our ToughWood folding chair is tougher -- and more beautiful

Our ToughWood folding chairs are the next generation of the wood folding chair. There's nothing like real wood -- and our resin folding chair is stronger, easier to clean, does not require touch-up paint and has a built-in stacking feature. Quick setup, quick breakdown. A clear lacquer finish protects the beauty of real wood.

## **What Makes This Chair Different?**

Highest Quality Hard Wood For many, a true wooden chair is the only option. Wood has a look and feel that cannot easily be replicated. We use only High-Quality Rated Hardwood, with a light-weight design. • Each joint has both glue and nails.100% ommercial grade.