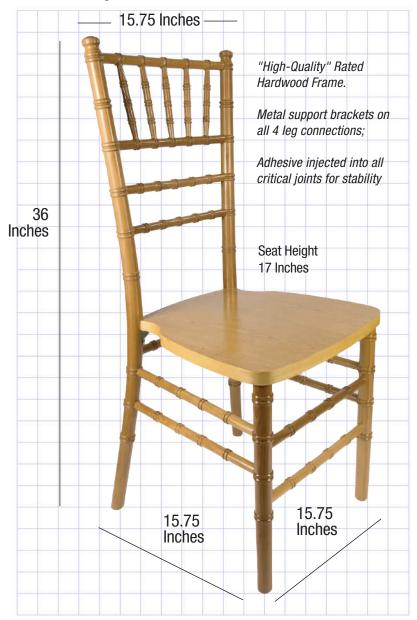

#### **Product Details**

| Chivari SKU            | CCWN-ZG-T                   |
|------------------------|-----------------------------|
| Ships Assembled?       | Yes                         |
| Color                  | Natural (Dark)              |
| Country of Origin      | China                       |
| Seat Height            | 17 in.                      |
| Chair Height           | 36 in.                      |
| Limited Warranty       | 2 year, Frame               |
| Material Category      | Wood                        |
| Seat Width/Depth       | 15.5 × 15.5                 |
| Stack Capacity         | 10                          |
| Arms?                  | No                          |
| One-Piece Construction | No                          |
| Metal Support Brackets | Yes                         |
| Chair Weight           | 9 Lbs.                      |
| Overall Dimensions     | $15.5\times15.7\times36$ in |
| Units Per Pallet       | 48                          |