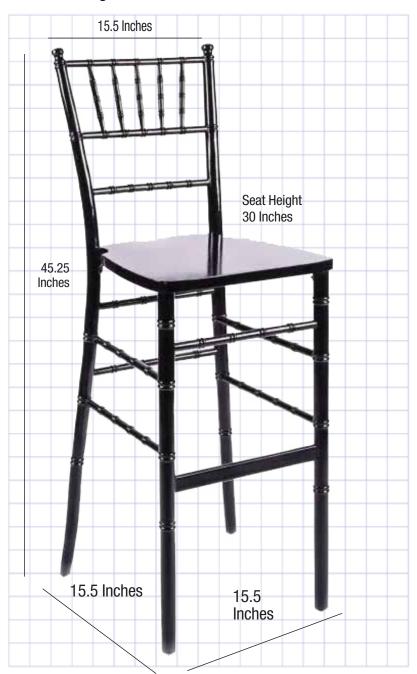

|  | Ships Assembled?       | Yes                                |
|--|------------------------|------------------------------------|
|  | Color                  | Black                              |
|  | Country of Origin      | China                              |
|  | Seat Height            | 30 in.                             |
|  | Chair Height           | 45.25 in.                          |
|  | Limited Warranty       | 1 year, Frame                      |
|  | Material Category      | Wood                               |
|  | Seat Width/Depth       | 15.5 × 15.5                        |
|  | Stack Capacity         | 5                                  |
|  | Arms?                  | No                                 |
|  | One-Piece Construction | No                                 |
|  | Chair Weight           | 10 Lbs.                            |
|  | Overall Dimensions     | $15.5 \times 15.5 \times 45.25$ in |
|  | Units Per Pallet       | 48                                 |
|  | Weight Capacity        | 250 lbs.                           |
|  |                        |                                    |