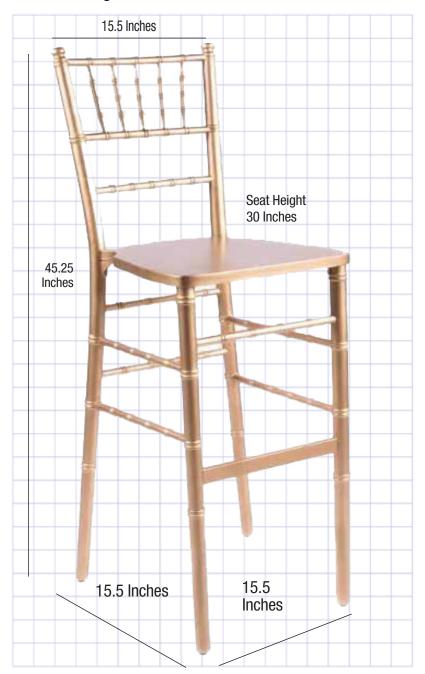

|  | Ships Assembled?       | Yes                                |
|--|------------------------|------------------------------------|
|  | Color                  | Gold                               |
|  | Country of Origin      | China                              |
|  | Seat Height            | 30 in.                             |
|  | Chair Height           | 45.25 in.                          |
|  | Limited Warranty       | 1 year, Frame                      |
|  | Material Category      | Wood                               |
|  | Seat Width/Depth       | 15.5 × 15.5                        |
|  | Stack Capacity         | 5                                  |
|  | Arms?                  | No                                 |
|  | One-Piece Construction | No                                 |
|  | Chair Weight           | 10 Lbs.                            |
|  | Overall Dimensions     | $15.5 \times 15.5 \times 45.25$ in |
|  | Units Per Pallet       | 48                                 |
|  | Weight Capacity        | 250 lbs.                           |
|  |                        |                                    |