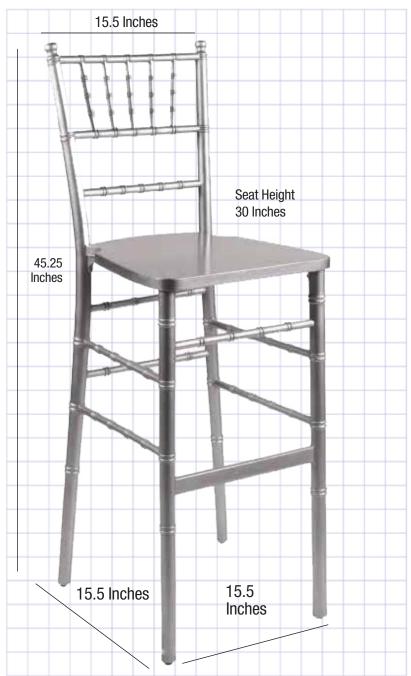

| Ships Assembled?       | Yes                                |
|------------------------|------------------------------------|
| Color                  | Silver                             |
| Country of Origin      | China                              |
| Seat Height            | 30 in.                             |
| Chair Height           | 45.25 in.                          |
| Limited Warranty       | 1 year, Frame                      |
| Material Category      | Wood                               |
| Seat Width/Depth       | 15.5 × 15.5                        |
| Stack Capacity         | 5                                  |
| Arms?                  | No                                 |
| One-Piece Construction | No                                 |
| Chair Weight           | 10 Lbs.                            |
| Overall Dimensions     | $15.5 \times 15.5 \times 45.25$ in |
| Units Per Pallet       | 48                                 |
| Weight Capacity        | 250 lbs.                           |
|                        |                                    |