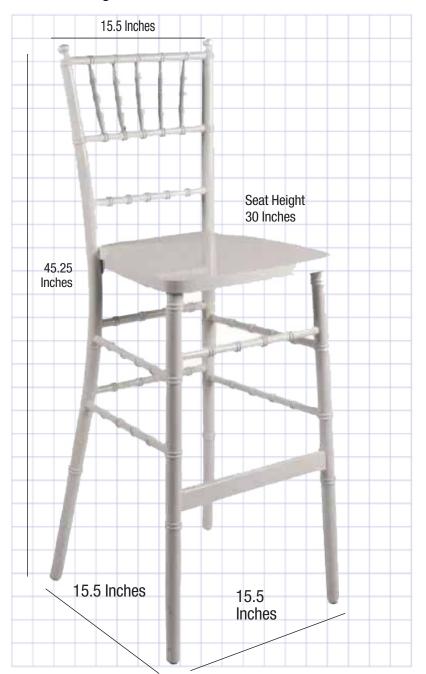

| Ships Assembled?       | Yes                                |
|------------------------|------------------------------------|
| Color                  | White                              |
| Country of Origin      | China                              |
| Seat Height            | 30 in.                             |
| Chair Height           | 45.25 in.                          |
| Limited Warranty       | 1 year, Frame                      |
| Material Category      | Wood                               |
| Seat Width/Depth       | 15.5 × 15.5                        |
| Stack Capacity         | 5                                  |
| Arms?                  | No                                 |
| One-Piece Construction | No                                 |
| Chair Weight           | 10 Lbs.                            |
| Overall Dimensions     | $15.5 \times 15.5 \times 45.25$ in |
| Units Per Pallet       | 48                                 |
| Weight Capacity        | 250 lbs.                           |