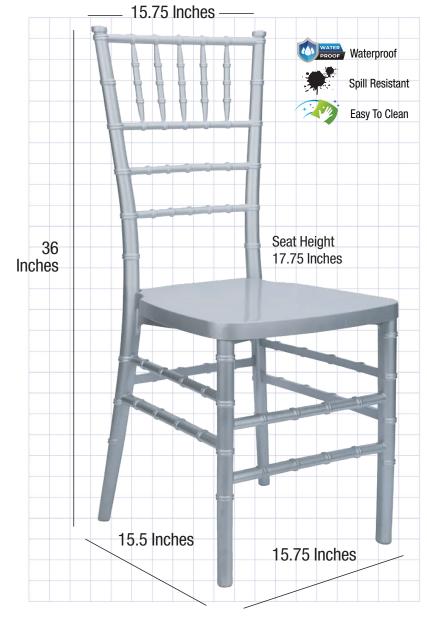

#### **Product Details**

| Chivari SKU            | CCRS-MONO-AX-T              |
|------------------------|-----------------------------|
| Ships Assembled?       | Yes                         |
| Color                  | Silver                      |
| Country of Origin      | China                       |
| Seat Height            | 17.75 in.                   |
| Chair Height           | 36 in.                      |
| Limited Warranty       | 2 year, Frame               |
| Material Category      | ToughResin <sup>™</sup>     |
| Seat Width/Depth       | 15.5 × 15.7                 |
| Stack Capacity         | 10                          |
| Arms?                  | No                          |
| One-Piece Construction | Yes                         |
| Weight Capacity        | 350 lbs.                    |
| Chair Weight           | 9.3 Lbs.                    |
| Overall Dimensions     | $15.5\times15.7\times36$ in |
| Units Per Pallet       | 48                          |