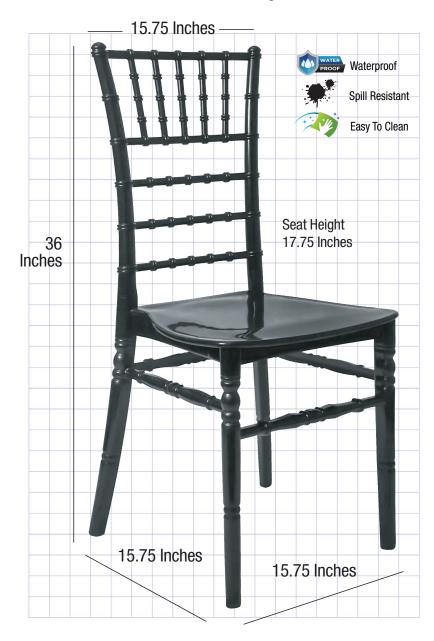

#### **Product Details**

| Chivari SKU            | CCPB-v22-SG-T               |
|------------------------|-----------------------------|
| Ships Assembled?       | Yes                         |
| Color                  | Black                       |
| Country of Origin      | China                       |
| Seat Height            | 17.75 in.                   |
| Chair Height           | 36 in.                      |
| Limited Warranty       | 1 year, Frame               |
| Material Category      | Resin                       |
| Seat Width/Depth       | 15.5 × 15.7                 |
| Stack Capacity         | 8                           |
| Arms?                  | No                          |
| One-Piece Construction | Yes                         |
| Weight Capacity        | 350 lbs.                    |
| Chair Weight           | 8.5 Lbs.                    |
| Overall Dimensions     | $15.5\times15.7\times36$ in |
| Units Per Pallet       | 48                          |