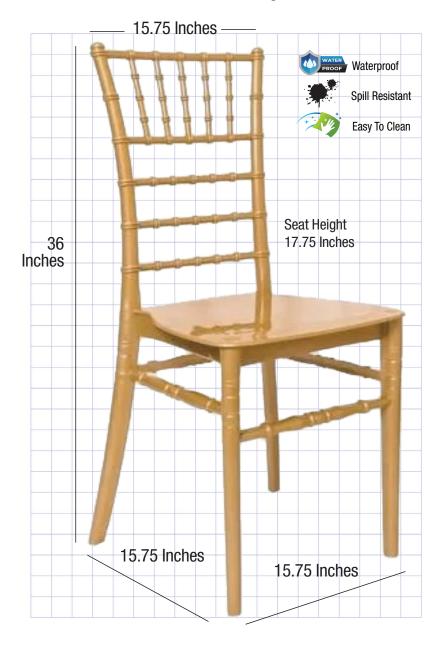

#### **Product Details**

| Chivari SKU            | CCPG-v22-SG-T               |
|------------------------|-----------------------------|
| Ships Assembled?       | Yes                         |
| Color                  | Gold                        |
| Country of Origin      | China                       |
| Seat Height            | 17.75 in.                   |
| Chair Height           | 36 in.                      |
| Limited Warranty       | 1 year, Frame               |
| Material Category      | Resin                       |
| Seat Width/Depth       | 15.5 × 15.7                 |
| Stack Capacity         | 8                           |
| Arms?                  | No                          |
| One-Piece Construction | Yes                         |
| Weight Capacity        | 350 lbs.                    |
| Chair Weight           | 8.5 Lbs.                    |
| Overall Dimensions     | $15.5\times15.7\times36$ in |
| Units Per Pallet       | 48                          |