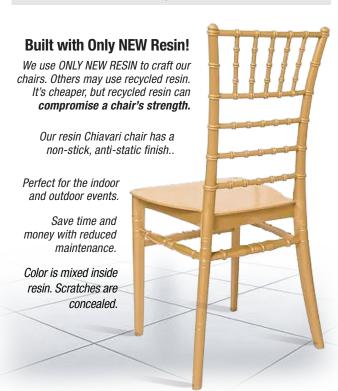

## NEW FORMULA makes our chairs stronger and more durable.

### **What Makes This Chair Different?**

| One-Piece Frame      | Frame does not need to be retightened.<br>And no assembly is required.                                                                                                                                     |
|----------------------|------------------------------------------------------------------------------------------------------------------------------------------------------------------------------------------------------------|
| Color-Matching Resin | The BasicResin™ chair series is not painted so exterior surface maintenance is easier. The BasicResin™ chair series has the color mixed directly into the resin so scratches are more difficult to detect. |
| Resin Density        | High density resin for exceptionally durable chair                                                                                                                                                         |
| Manufacturing        | Our manufacturing proces guarantees that no parts of the chair will ever loosen up and eventually wobble                                                                                                   |

## **Safety, Materials and Construction**

| Safety Standards | Meets or exceeds ANSI/BIFMA standards |
|------------------|---------------------------------------|
| Frame Material   | Highest quality NEW resin             |
| Finish           | Non-stick, anti-static                |