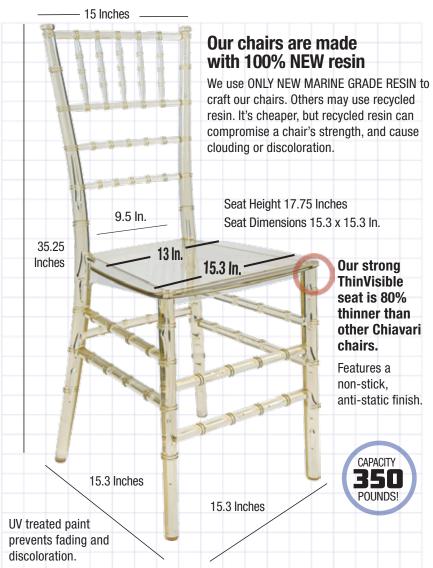

# Clear Gold Champagne Resin ThinVisible<sup>m</sup> Chiavari Chair

Our Gold Champagne Clear Superstar with the Thinnest Clear seat!

#### What Makes This Chair Different?

Each chair is made of a seamless, single mold -- with no need to polish or sand rough edges -- because there are no rough edges! And while other chairs are created in pieces, then assembled, our chairs are crafted in one piece. They are stronger, more resiliant and pure clear -- chairs made of recycled resin cannot match our quality. You'll love the "ice-like" finish! ProClear<sup>™</sup> and ProClear ThinVisible chairs transmit like a fine diamond!

| We Use NEW RESIN        | We use 100% new resin (at 260-280 degrees) for our transparent clear chairs, eliminating impurities inherent in chairs that use recycled resin, making them appear gray, blue or dark.    |
|-------------------------|-------------------------------------------------------------------------------------------------------------------------------------------------------------------------------------------|
| The ProClear Difference | The high-quality, crystal clear resin (polycarbonate PC resin plastic material) frame features fewer lines for a near invisible appearance. And there's never any chipping or scratching. |
| Maintenance             | There's no sanding, repainting or staining needed ever.<br>our chairs save time and money and deliver years of use.                                                                       |
| Safety Standards        | Meets or exceeds ANSI/BIFMA standards.                                                                                                                                                    |

| Ships Assembled?       | Yes                                           |
|------------------------|-----------------------------------------------|
| Color                  | Gold Champagne                                |
| Country of Origin      | China                                         |
| Resin Type             | High-Quality Polycarbonate                    |
| MonoFrame Construction | One-Piece Mold                                |
| Seat Height            | 17.75 in.                                     |
| Chair Height           | 35.25 in.                                     |
| Limited Warranty       | 1 year + Free extended<br>warranty to 2 years |
| Material Category      | Resin                                         |
| Seat Width/Depth       | 15.3 x 15.3 in.                               |
| Stack Capacity         | 10                                            |
| Arms?                  | No                                            |
| Chair Weight           | 10 lbs.                                       |
| Overall Dimensions     | $15.3\times15.3\times35.5$ in.                |
| Units Per Box / Pallet | 8 / 48                                        |

#### Clear ThinVisible Seat: 80% Thinner!

%

Thin and strong. Our Amazing ThinVisible Chairs.

Our ProClear ThinVisible chair features an ultra-strong, ultra thin seat that's 80% thinner than other Chiavaris. Our ProClear™ chairs are made with high-quality resin to produce chairs with fewer lines, smoother surface, and a clearer transparency than any other.