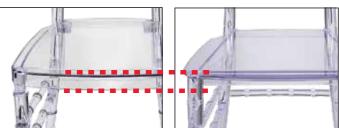

#### ProClear Full Size Seat

#### Clear ThinVisible Seat: 80% Thinner!

%

Thin and strong. Our Amazing ThinVisible Chairs.

Our ProClear ThinVisible chair features an ultra-strong, ultra thin seat that's 80% thinner than other Chiavaris. Our ProClear™ chairs are made with high-quality resin to produce chairs with fewer lines, smoother surface, and a clearer transparency than any other.