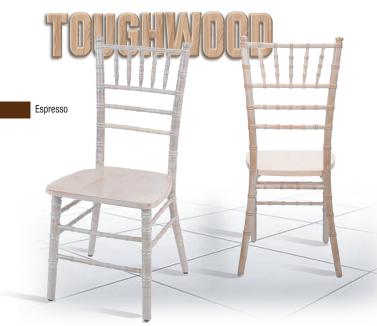

## White Distressed ToughWood™ Real Wood Chiavari Chair

There's nothing like the feel of real wood!

#### **What Makes This Chair Different?**

**Real Wood** 

Elevate your dining ambiance with authentic wood Chiavari chairs. Perfect for banquets or outdoor weddings, these chairs can be adorned with colorful covers and sashes. Ideal for event planners or banquet facilities, they stack easily for storage, boast a robust real wood construction, and a high weight capacity of 1100 pounds. Make them the go-to choice for birthdays, weddings, galas, or corporate events – a stylish and practical seating solution crafted from genuine wood.