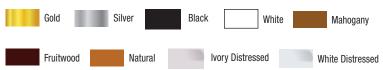

d                        |
| Seat Width/Depth       | 15.5 × 15.5                 |
| Stack Capacity         | 10                          |
| Arms?                  | No                          |
| One-Piece Construction | No                          |
| Metal Support Brackets | Yes                         |
| Chair Weight           | 9 Lbs.                      |
| Overall Dimensions     | $15.5\times15.7\times36$ in |
| Units Per Pallet       | 48                          |

## **Safety, Materials and Construction**

| Safety Standards | Meets or exceeds ANSI/BIFMA standards |
|------------------|---------------------------------------|
| Frame Material   | Highest quality NEW resin             |
| Finish           | Non-stick, anti-static                |

## Available in 10 colors!



#### **What Makes This Chair Different?**

**Real Wood** 

Elevate your dining ambiance with authentic wood Chiavari chairs. Perfect for banquets or outdoor weddings, these chairs can be adorned with colorful covers and sashes. Ideal for event planners or banquet facilities, they stack easily for storage, boast a robust real wood construction, and a high weight capacity of 1100 pounds. Make them the go-to choice for birthdays, weddings, galas, or corporate events – a stylish and practical seating solution crafted from genuine wood.