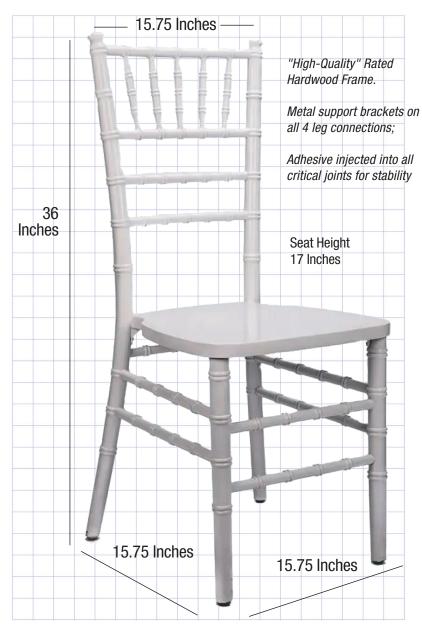

#### **Product Details**

| Chivari SKU            | CCWW-ZG-T                   |
|------------------------|-----------------------------|
| Ships Assembled?       | Yes                         |
| Color                  | White                       |
| Country of Origin      | China                       |
| Seat Height            | 17 in.                      |
| Chair Height           | 36 in.                      |
| Limited Warranty       | 2 year, Frame               |
| Material Category      | Wood                        |
| Seat Width/Depth       | 15.5 × 15.5                 |
| Stack Capacity         | 10                          |
| Arms?                  | No                          |
| One-Piece Construction | No                          |
| Metal Support Brackets | Yes                         |
| Chair Weight           | 9 Lbs.                      |
| Overall Dimensions     | $15.5\times15.7\times36$ in |
| Units Per Pallet       | 48                          |