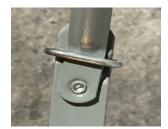

Our reinforced folding legs feature a Posi-Loc mechanism and gravity safety ring to prevent accidental collapse.

Amazing 3.1" Steel Leg Circumference