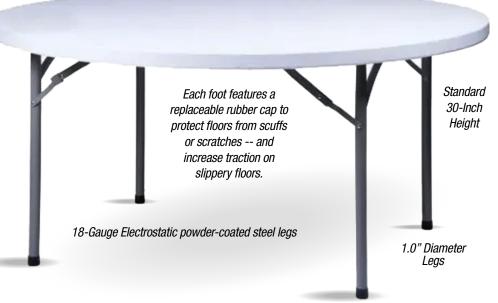

## Commercial Grade Heavy Duty Round Folding Banquet Tables

Tough, Durable High-Density Polyethylene Tables with 18-Gauge Electrostatic Powder Coated Legs. Our High Density Polyethylene Tables are 100% Waterproof and Stain Resistant

Features rounded edges to prevent your patrons and guests from bumping into sharp corners.

Crafted from heavy-duty powder-coated 18-gauge steel, the frame of this folding table provides exceptional support for laden display stands and full chafing dishes.

Amazing 3.1" Steel Leg Circumference