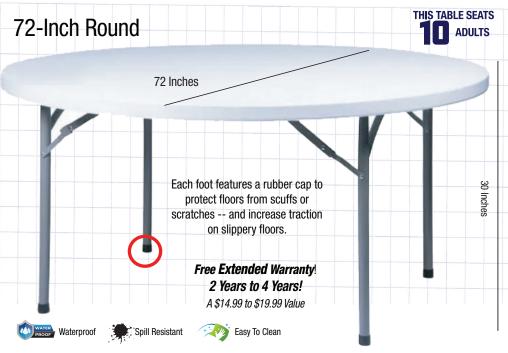

FREE 2-Year extended warranty, for 4 years total! A \$14.99 to \$19.99 value!

Waterproof

Easy To Clean

| Material               | High Density Polyethylene (HDPE) |
|------------------------|----------------------------------|
| Shape                  | Round                            |
| Size                   | 72" x 30" Height                 |
| Commercial-Grade?      | Yes                              |
| Folded Dimensions      | 72" x 2.0"                       |
| Legs                   | 18-Gauge, powder coated steel    |
| Replaceable Floor Caps | Yes, Replaceable non-marring     |
| Recommended Seating    | 10 Adults                        |
| Ships Assembled?       | Yes                              |
| Product Warranty       | Extended to 4 Years              |
| Item Weight            | 69 lbs, (Ultra-Strong Design)    |
| Funcated Lifeanen      | 5-10 Years                       |
| Expected Lifespan      | 0 10 10010                       |
| Waterproof?            | Yes                              |