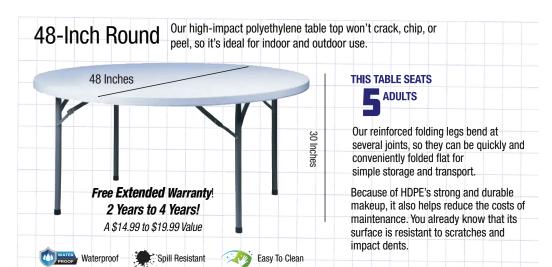

Our high-impact polyethylene table top won't crack, chip, or peel, so it's ideal for indoor and outdoor use.

FREE 2-Year extended warranty, for 4 years total! A \$14.99 to \$19.99 value!

Waterproof

Easy To Clean

| Material               | High Density Polyethylene (HDPE) |
|------------------------|----------------------------------|
| Shape                  | Round                            |
| Size                   | 48" x 30" Height                 |
| Commercial-Grade?      | Yes                              |
| Folded Dimensions      | 48" x 2.0"                       |
| Legs                   | 18-Gauge, powder coated steel    |
| Replaceable Floor Caps | Yes, Replaceable non-marring     |
| Recommended Seating    | 5 Adults                         |
| Ships Assembled?       | Yes                              |
| Product Warranty       | Extended to 4 Years              |
| Item Weight            | 26.7 lbs                         |
| Expected Lifespan      | 5-10 Years                       |
| Waterproof?            | Yes                              |