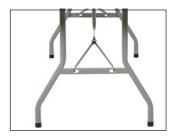

#### **Years of Constant Use** Our High Density Tables last 5 - 10 years

Clips situated underneath the table keep the legs secure during storage and transport, ensuring they won't unfold unintentionally. This feature also simplifies carrying the table, adding ease to its portability.