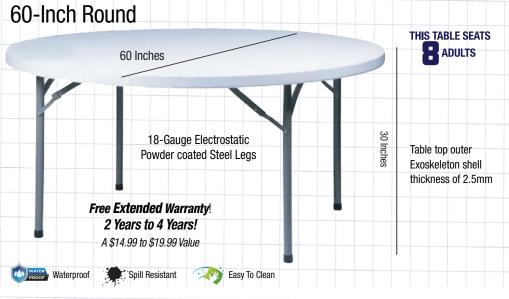

FREE 2-Year extended warranty, for 4 years total! A \$14.99 to \$19.99 value!

Waterproof

Easy To Clean

| Material               | High Density Polyethylene (HDPE) |
|------------------------|----------------------------------|
| Shape                  | Round                            |
| Size                   | 60" x 30" Height                 |
| Commercial-Grade?      | Yes                              |
| Folded Dimensions      | 60" x 2.0"                       |
| Legs                   | 18-Gauge, powder coated steel    |
| Replaceable Floor Caps | Yes, Replaceable non-marring     |
| Recommended Seating    | 8 Adults                         |
| Ships Assembled?       | Yes                              |
| Product Warranty       | Extended to 4 Years              |
| Item Weight            | 36.5 lbs                         |
| Expected Lifespan      | 5-10 Years                       |
| Waterproof?            | Yes                              |