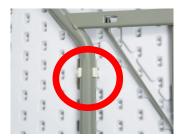

Our reinforced folding legs feature a Posi-Loc mechanism and gravity safety ring to prevent accidental collapse.