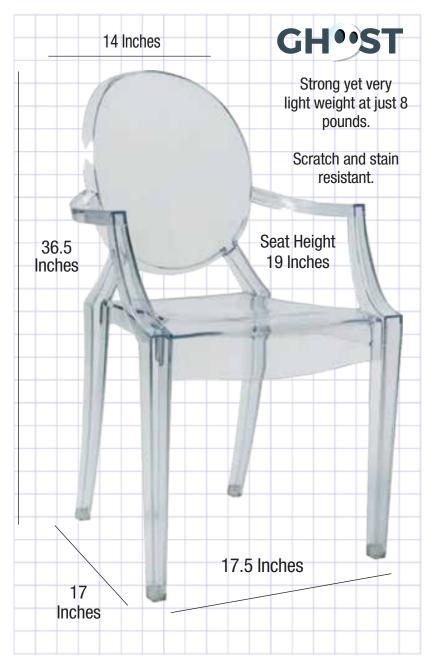

## **What Makes This Chair Different?**

Clear Resin Ghost A luxurious chair, with arms and a wide seat. Features Transparent polycarbonate material, Strong yet very lightweight design, scratch and stain resistant, designed for indoor and outdoor use and UV protected.

| Ships Assembled?   | Yes                                |
|--------------------|------------------------------------|
| Color              | Clear                              |
| Country of Origin  | China                              |
| Seat Height        | 19 in.                             |
| Chair Height       | 35 in.                             |
| Limited Warranty   | 1 Year                             |
| Material Category  | Highest Quality Resin              |
| Seat Width/Depth   | 16 in. x 15 ln.                    |
| Weight Capacity    | 400 Lbs.                           |
| Stack Capacity     | 10                                 |
| Arms?              | Yes                                |
| Chair Weight       | 11 Lbs.                            |
| Overall Dimensions | $17\times17.5\times36.5\text{ in}$ |
| Units Per Pallet   | 48                                 |