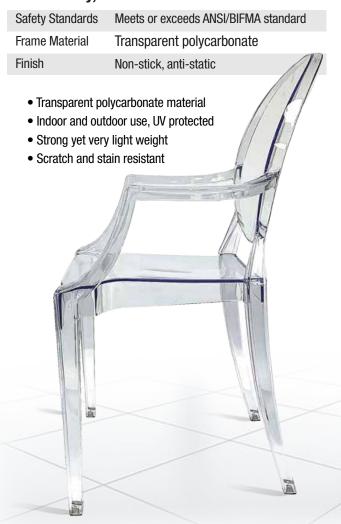

## **What Makes This Chair Different?**

Clear Resin Ghost A luxurious chair, with arms and a wide seat. Features Transparent polycarbonate material, Strong yet very lightweight design, scratch and stain resistant, designed for indoor and outdoor use and UV protected.

## **Safety, Materials and Construction**