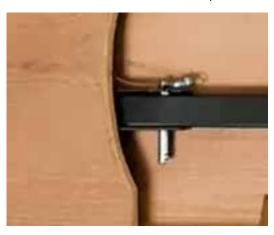

## **Chestnut 96"x 12" Rectangle Farm Bench**

Features a solid pine top with folding legs for easy storage and moving.