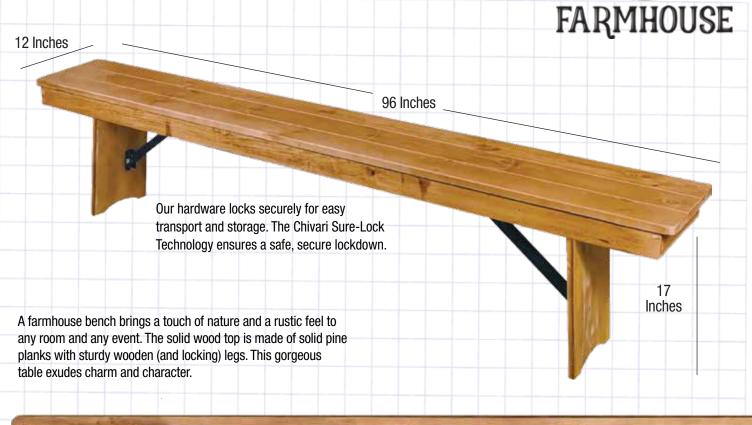

## **Chestnut 96"x 12" Rectangle Farm Bench**

Features a solid pine top with folding legs for easy storage and moving.

## **Rustic Luxury. The Farm Style.**

Constructed of long, sturdy planks and capable of holding a feast for a crowd, traditional farmhouse tables are the centerpieces of rustic dining rooms.

| Material               | Wood, Solid Pine        |
|------------------------|-------------------------|
| Shape                  | Folding Legs; 8.25 Inch |
| Size                   | 96" x 12"               |
| Commercial-Grade?      | Yes                     |
| Legs                   | Square, locking         |
| Replaceable Floor Caps | No                      |
| Overall Length / Depth | 96" x 12"               |
| Overall Height         | 17"                     |
| Overall Width          | 12"                     |
| Table Weight           | 34 lbs.                 |
|                        |                         |
| Ships Assembled?       | Yes                     |