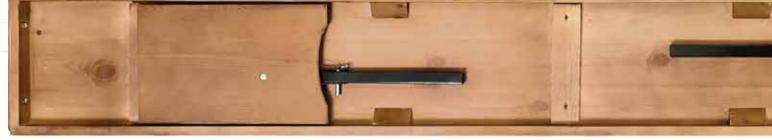

## **Chestnut 96"x 12" Rectangle Farm Bench**

Features a solid pine top with folding legs for easy storage and moving.