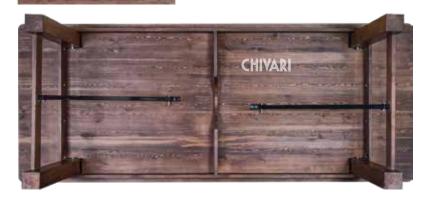

## Fruitwood 96" x 40" Rectangle Straight Leg Farm Table

Features a solid pine top with folding legs for easy storage and moving.

Technology ensures a safe, secure lockdown.

## **Rustic Luxury. The Farm Style.**

| Material               | Wood, Solid Pine           |
|------------------------|----------------------------|
| Shape                  | Rectangle                  |
| Size                   | 96" x 40"                  |
| Commercial-Grade?      | Yes                        |
| Legs                   | 3.5 inch square, locking   |
| Support post           | Folding steel support post |
| Replaceable Floor Caps | No                         |
| Overall Length         | 96"                        |
| Overall Height         | 30''                       |
| Overall Width          | 40''                       |
| Table Weight           | 104 lbs.                   |
| Ships Assembled?       | Yes                        |
| Product Warranty       | 1 Year                     |
|                        |                            |