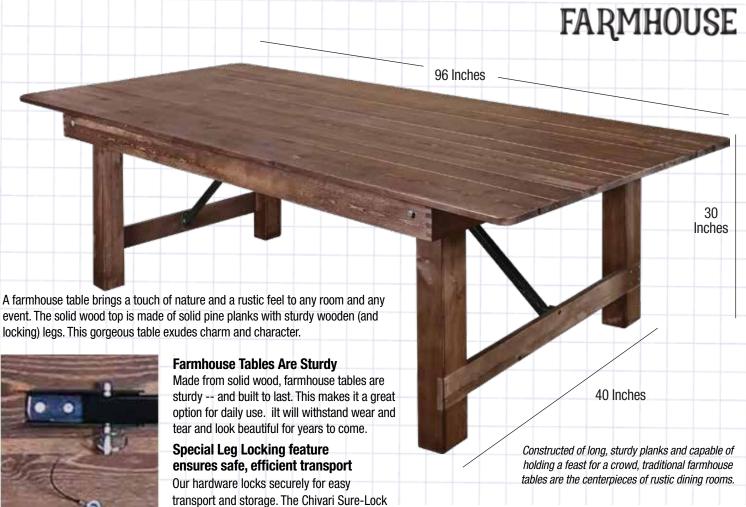

## Fruitwood 96" x 40" Rectangle Straight Leg Farm Table

Features a solid pine top with folding legs for easy storage and moving.

Technology ensures a safe, secure lockdown.

## **Rustic Luxury. The Farm Style.**

| Material               | Wood, Solid Pine           |
|------------------------|----------------------------|
| Shape                  | Rectangle                  |
| Size                   | 96" x 40"                  |
| Commercial-Grade?      | Yes                        |
| Legs                   | 3.5 inch square, locking   |
| Support post           | Folding steel support post |
| Replaceable Floor Caps | No                         |
| Overall Length         | 96"                        |
| Overall Height         | 30''                       |
| Overall Width          | 40''                       |
| Table Weight           | 104 lbs.                   |
| Ships Assembled?       | Yes                        |
| Product Warranty       | 1 Year                     |
|                        |                            |