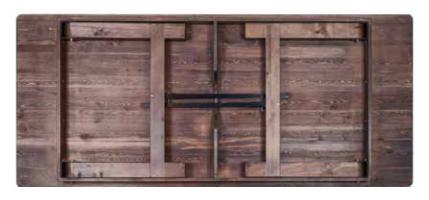

## Fruitwood 96" x 40" Rectangle Straight Leg Farm Table

Features a solid pine top with folding legs for easy storage and moving.

Technology ensures a safe, secure lockdown.

## **Rustic Luxury. The Farm Style.**

| Material               | Wood, Solid Pine           |
|------------------------|----------------------------|
| Shape                  | Rectangle                  |
| Size                   | 96" x 40"                  |
| Commercial-Grade?      | Yes                        |
| Legs                   | 3.5 inch square, locking   |
| Support post           | Folding steel support post |
| Replaceable Floor Caps | No                         |
| Overall Length         | 96"                        |
| Overall Height         | 30''                       |
| Overall Width          | 40''                       |
| Table Weight           | 104 lbs.                   |
| Ships Assembled?       | Yes                        |
| Product Warranty       | 1 Year                     |
|                        |                            |