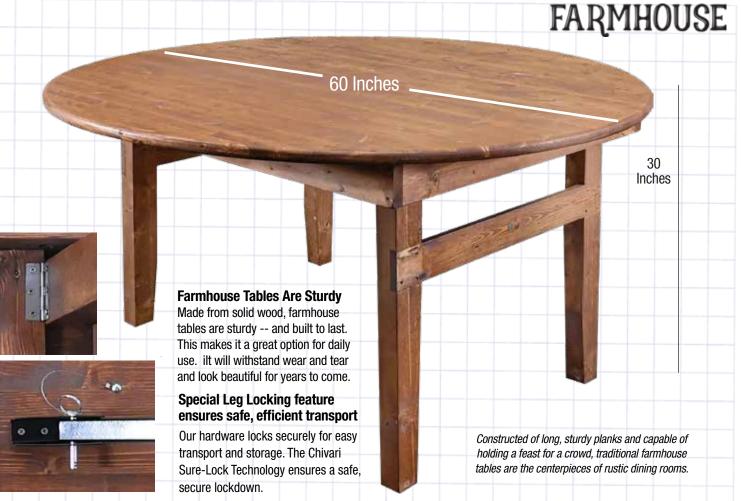

## Chestnut 60" Round Straight Leg Farm Table

Features a solid pine top with folding legs for easy storage and moving.

## Rustic Luxury. The Farm Style.

| Material               | Wood, Solid Pine           |
|------------------------|----------------------------|
| Shape                  | Round                      |
| Size                   | 60" diameter               |
| Commercial-Grade?      | Yes                        |
| Legs                   | 3.5 inch square, locking   |
| Support post           | Folding steel support post |
| Replaceable Floor Caps | No                         |
| Overall Length         | 60"                        |
| Overall Height         | 30''                       |
| Overall Width          | 60''                       |
| Table Weight           | 104 lbs.                   |
| Ships Assembled?       | Yes                        |
| Product Warranty       | 1 Year                     |
|                        |                            |