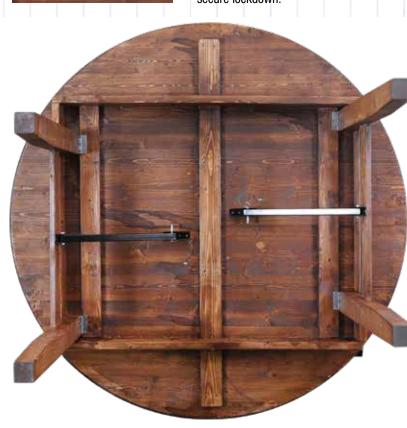

## Rustic Luxury. The Farm Style.

| Material               | Wood, Solid Pine           |
|------------------------|----------------------------|
| Shape                  | Round                      |
| Size                   | 60" diameter               |
| Commercial-Grade?      | Yes                        |
| Legs                   | 3.5 inch square, locking   |
| Support post           | Folding steel support post |
| Replaceable Floor Caps | No                         |
| Overall Length         | 60"                        |
| Overall Height         | 30''                       |
| Overall Width          | 60''                       |
| Table Weight           | 104 lbs.                   |
| Ships Assembled?       | Yes                        |
| Product Warranty       | 1 Year                     |
|                        |                            |