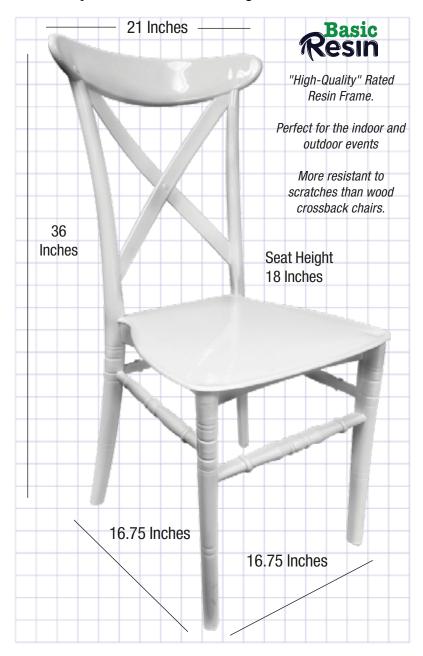

| Ships Assembled?       | Yes                                       |
|------------------------|-------------------------------------------|
| Color                  | White                                     |
| Country of Origin      | China                                     |
| Seat Height            | 18 in.                                    |
| Chair Height           | 36 in.                                    |
| Limited Warranty       | 1 year                                    |
| Material Category      | Commercial grade resin                    |
| Seat Width/Depth       | 15.75" x 15.50"                           |
| Weight Capacity        | 880 lbs                                   |
| Stack Capacity         | 8                                         |
| Arms?                  | No                                        |
| One-Piece Construction | Yes                                       |
| Waterproof?            | Yes                                       |
| Chair Weight           | 8.75 Lbs.                                 |
| Overall Dimensions     | $16.75 \times 16.75 \times 36 \text{ in}$ |
| Units Per Pallet       | 48                                        |
|                        |                                           |