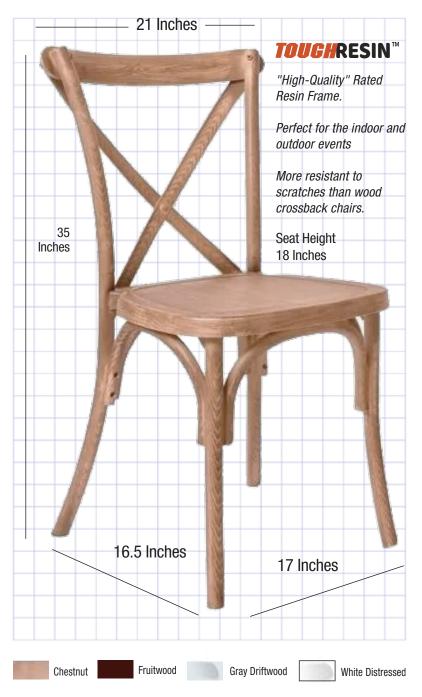

## **Product Details** Ships Assembled? Yes Color Chestnut Country of Origin China Seat Height 18 in. Chair Height 36 in. Limited Warranty 1 year, Frame Material Category Commercial grade resin Seat Width/Depth $15.5 \times 15.5$ Stack Capacity 10 Arms? No **One-Piece Construction** No Waterproof? Yes **Chair Weight** 9.75 Lbs. $15.5 \times 15.7 \times 36$ in **Overall Dimensions** Units Per Pallet 48