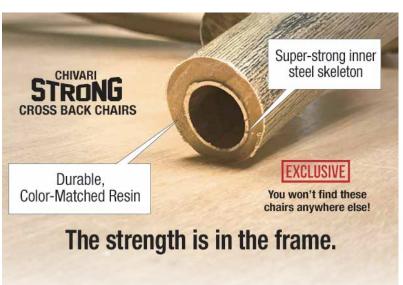

## The toughness of an indestructible inner steel skeleton

The inner steel skeleton connects the back legs to the seat -- the most important area of the chair for strength and long lasting durability.

| Ships Assembled?       | Yes                                     |
|------------------------|-----------------------------------------|
| Color                  | White Distressed                        |
| Country of Origin      | China                                   |
| Seat Height            | 18 in.                                  |
| Chair Height           | 36 in.                                  |
| Limited Warranty       | 1 year, Frame                           |
| Material Category      | Commercial grade resin                  |
| Seat Width/Depth       | 15.5 × 15.5                             |
| Stack Capacity         | 10                                      |
| Arms?                  | No                                      |
| One-Piece Construction | No                                      |
| Waterproof?            | Yes                                     |
| Chair Weight           | 9.75 Lbs.                               |
| Overall Dimensions     | $15.5 \times 15.7 \times 35 \text{ in}$ |
| Units Per Pallet       | 48                                      |

Our Steel Skeleton Cross Back chair has an inner steel skeleton connecting the rear legs to the chair's seat -- the most important area of the chair for strength and long-lasting durability. Ours is hands down the very best Cross Back chair available, providing beauty, strength and longevity, and each chair meets or exceeds the ANSI/BIFMA safety standards.