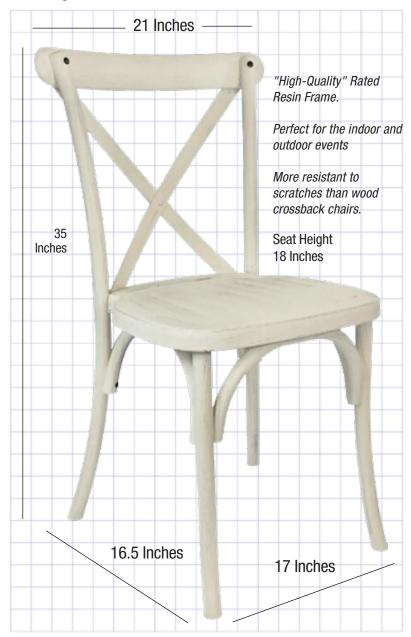

## White Distressed Steel Skeleton Cross Back Chair

## The toughness of an indestructible inner steel skeleton

The inner steel skeleton connects the back legs to the seat -- the most important area of the chair for strength and long lasting durability.

| Ships Assembled?       | Yes                                     |
|------------------------|-----------------------------------------|
| Color                  | White Distressed                        |
| Country of Origin      | China                                   |
| Seat Height            | 18 in.                                  |
| Chair Height           | 36 in.                                  |
| Limited Warranty       | 1 year, Frame                           |
| Material Category      | Commercial grade resin                  |
| Seat Width/Depth       | 15.5 × 15.5                             |
| Stack Capacity         | 10                                      |
| Arms?                  | No                                      |
| One-Piece Construction | No                                      |
| Waterproof?            | Yes                                     |
| Chair Weight           | 9.75 Lbs.                               |
| Overall Dimensions     | $15.5 \times 15.7 \times 35 \text{ in}$ |
| Units Per Pallet       | 48                                      |