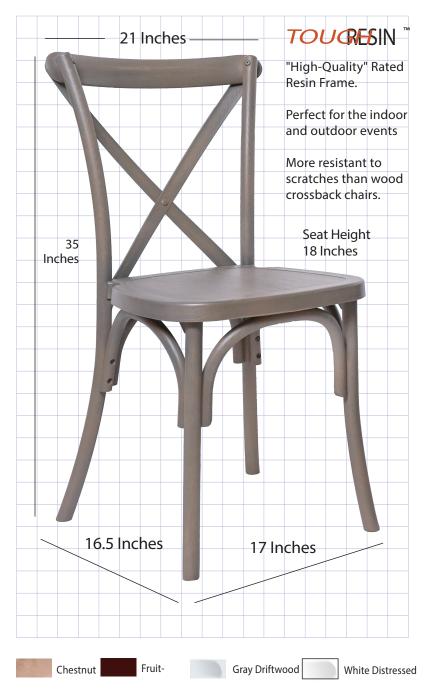

| Ships Assembled?          | Yes                    |
|---------------------------|------------------------|
| Color                     | Gray Driftwood         |
| Country of Origin         | China                  |
| Seat Height               | 18 in.                 |
| Chair Height              | 36 in.                 |
| Limited Warranty          | 1 year, Frame          |
| Material Category         | Commercial grade resin |
| Seat Width/Depth          | 15.5 × 15.5            |
| Stack Capacity            | 10                     |
| Arms?                     | No                     |
| One-Piece ConstructionNo  |                        |
| Waterproof?               | Yes                    |
| Chair Weight              | 9.75 Lbs.              |
| <b>Overall Dimensions</b> | 15.5 × 15.7 × 36 in    |
| Units Per Pallet          | 48                     |