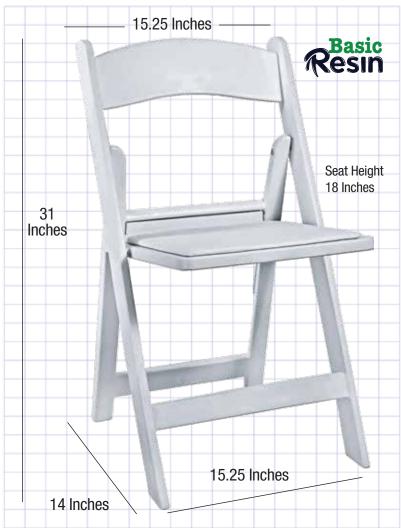

| Capacity            | 500 lb              |
|---------------------|---------------------|
| Ships Assembled?    | Yes                 |
| Color               | White               |
| Country of Origin   | China               |
| Seat Height         | 18 in.              |
| Chair Height        | 31 in.              |
| Limited Warranty    | 1 Year, Frame,      |
| Material Category   | UV Stabilized Resin |
| Seat Width/Depth    | 15.25 × 14          |
| Stack Capacity      | 10                  |
| Arms?               | No                  |
| Capacity            | 100 lb.             |
| Fire Retardant Foam | Yes, CA117          |
| Chair Weight        | 12 Lbs.             |
| Overall Dimensions  | 15.25 x 14 x 31     |
| Units Per Pallet    | 48                  |