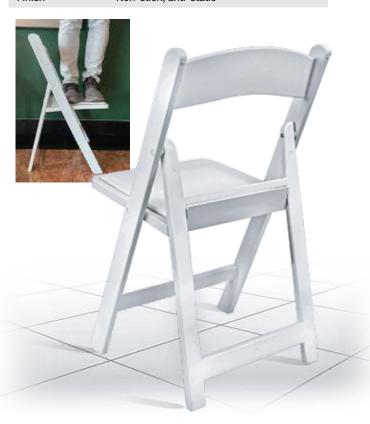

## White BasicResin Folding Chair 500 lb Capacity

**Built better to last longer -- Includes 1 YEAR WARRANTY!** 

Our resin folding chairs are the next generation of the folding chair. They look so much like real wood, most guests will never know the difference — but our resin folding chair is stronger, easier to clean, does not require touch-up paint and has a built-in stacking feature. Quick setup, quick breakdown. Easier than wood, with all the natural beauty or the real thing.

- Lightweight, ultra-strong design
- Built-in Stacking Feature
- Resin Frame Finish, Easy to Clean
- UV Stabilized Polypropylene Resin
- White Vinyl Padded Upholstered Seat
- Waterproof Detachable Seat
- Anti-Static
- Aluminum Hardware
- Indoor, Outdoor, Commercial Use
- Ultra-light, Ultra-Strong Design