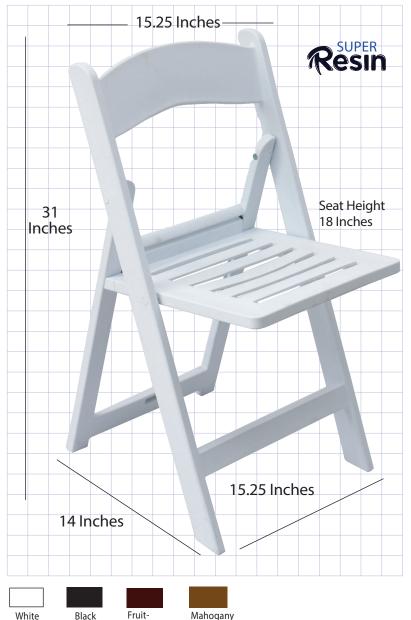

## **Product Details**

| Slatted Seat        | Yes                           |
|---------------------|-------------------------------|
| Ships Assembled?    | Yes                           |
| Color               | White                         |
| Country of Origin   | China                         |
| Seat Height         | 18 in.                        |
| Chair Height        | 31 in.                        |
| Limited Warranty    | 3 Years, Frame, 1 Yr. Cushion |
| Material Category   | UV Stabilized SuperResin      |
| Seat Width/Depth    | 15.25 × 14                    |
| Stack Capacity      | 10                            |
| Arms?               | No                            |
| Fire Retardant Foam | Yes, CA117                    |
| Chair Weight        | 12 Lbs.                       |
| Overall Dimensions  | 15.25 x 14 x 31               |
| Units Per Pallet    | 48                            |
|                     |                               |