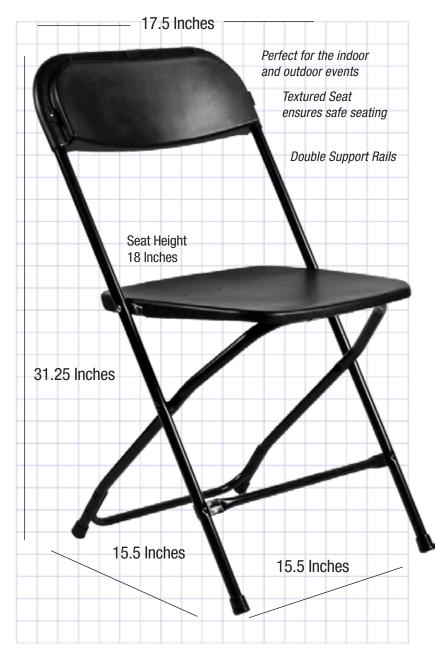

#### **Product Details**

| Chivari SKU            | CFPB-CX-T                   |
|------------------------|-----------------------------|
| Ships Assembled?       | Yes                         |
| Color                  | Black                       |
| Country of Origin      | China                       |
| Seat Height            | 18 in.                      |
| Chair Height           | 31.25 in.                   |
| Limited Warranty       | 1 year, Frame               |
| Material Category      | Polypropylene               |
| Seat Width/Depth       | 15.5 × 15.5                 |
| Stack Capacity         | 30+                         |
| Arms?                  | No                          |
| One-Piece Construction | No                          |
| Waterproof?            | Yes                         |
| Chair Weight           | 6.75 Lbs.                   |
| Overall Dimensions     | $15.5\times15.7\times36$ in |
| Units Per Pallet       | 48                          |