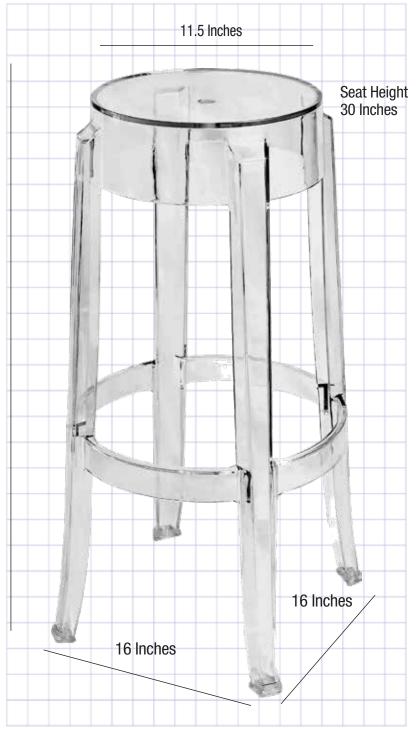

| Ships Assembled?       | Yes                             |
|------------------------|---------------------------------|
| Color                  | Clear                           |
| Country of Origin      | China                           |
| Seat Height            | 30 ln.                          |
| Stool Height           | 30 ln.                          |
| Limited Warranty       | 1 year                          |
| Material Category      | High quality resin              |
| Seat Width/Depth       | 11.5 x 11.5 ln.                 |
| Stack Capacity         | 4                               |
| Arms?                  | No                              |
| One-Piece Construction | No, light assembly              |
| Chair Weight           | 8 Lbs.                          |
| Overall Dimensions     | $16 \times 16 \times 45.25$ ln. |
| Units Per Pallet       | 48                              |
| Weight Capacity        | 250 lbs.                        |
|                        |                                 |