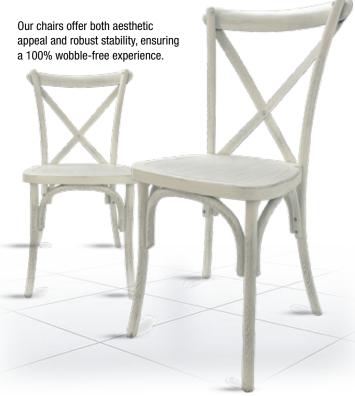

## The beauty of real wood with the toughness of resin!

The White Distressed ToughResin™ Cross Back Chair is a resilient alternative in the resin vs wood challenge. Despite its sturdy resin composition, this chair convincingly mimics the look and feel of wood. The Cross Back Chair enhances any setting with its gracefully curved lines and smooth finish, imparting a charming and inviting atmosphere.

## **What Makes Our Chair Different?**

BasicResin. Tougher. Waterproof. Easy to Clean. This remarkable cross back chair is not only visually appealing but also remarkably durable and WATERPROOF! The Cross Back Chair has garnered widespread acceptance in the event and wedding industry, swiftly becoming a standard fixture for event centers and equipment rental companies. Made in a single piece from the strongest resin available.