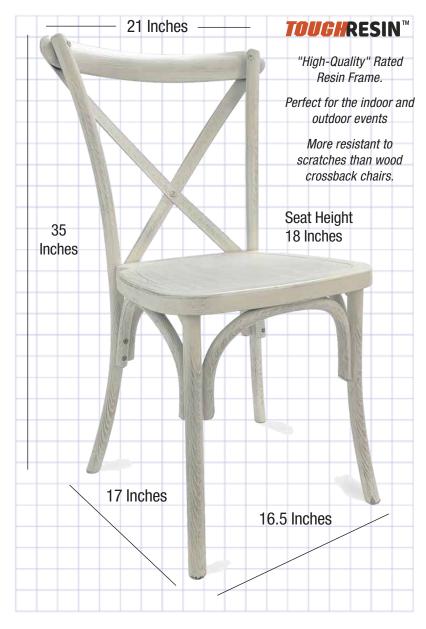

| Ships Assembled?       | Yes                       |
|------------------------|---------------------------|
| Color                  | White Distressed          |
| Country of Origin      | China                     |
| Seat Height            | 18 in.                    |
| Chair Height           | 35 in.                    |
| Limited Warranty       | 1 year                    |
| Material Category      | Commercial grade resin    |
| Seat Width/Depth       | 17 x 16.5 ln.             |
| Weight Capacity        | 880 lbs.                  |
| Stack Capacity         | 8                         |
| Arms?                  | No                        |
| One-Piece Construction | No                        |
| Waterproof?            | Yes                       |
| Chair Weight           | 9.75 Lbs.                 |
| Overall Dimensions     | $17\times16.5\times35$ in |
| Units Per Pallet       | 48                        |
|                        |                           |