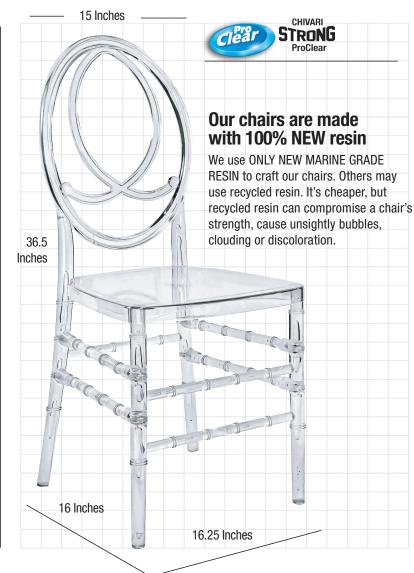

## **Clear Resin ProClear™Infinity Chair**

## **What Makes This Chair Different?**

We fasten our clear chairs with 16mm bolts and hexagonical nuts. Each chair is made of a seamless, single mold -- with no need to polish or sand rough edges -- because there are no rough edges! And while other chairs are created in pieces, then assembled, our chairs are crafted in one piece. They are stronger, more resiliant and pure clear -- chairs made of recycled resin cannot match our quality.

| We Use NEW RESIN        | We use 100% new resin (at 260 -280 degrees) for our transparent clear chairs, eliminating impurities inherent in chairs that use recycled resin, making them appear gray, blue or dark.   |
|-------------------------|-------------------------------------------------------------------------------------------------------------------------------------------------------------------------------------------|
| The ProClear Difference | The high-quality, crystal clear resin (polycarbonate PC resin plastic material) frame features fewer lines for a near invisible appearance. And there's never any chipping or scratching. |
| Maintenance             | There's no sanding, repainting or staining needed ever. our chairs save time and money and deliver years of use.                                                                          |
| Safety Standards        | Meets or exceeds ANSI/BIFMA standards                                                                                                                                                     |

## **Product Details**

| Chivari SKU       | CIRCC-ZG-T                 |
|-------------------|----------------------------|
| Ships Assembled?  | Yes                        |
| Color             | Chivari ProClear           |
| Country of Origin | China                      |
| Resin Type        | High-Quality Polycarbonate |
| Seat Height       | 17.75 in.                  |
| Chair Height      | 10.5 in.                   |
| Limited Warranty  | 2 years, frame             |
| Material Category | Resin                      |
| Seat Width/Depth  | 16.00" Width x 16.25 Depth |
| Stack Capacity    | 10                         |
| Arms?             | No                         |
| Chair Weight      | 10.5 Lbs.                  |
| Seat height       | 17.5 ln.                   |