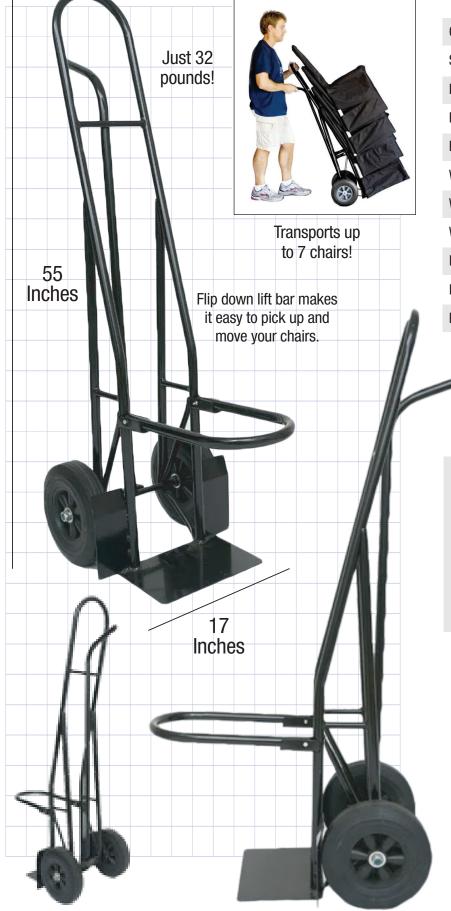

## **Product Details**

| Chivari SKU       | CART106-ZG-T              |
|-------------------|---------------------------|
| Stack Capacity    | 7 Chiavari chairs         |
| Manufacturer      | Chivari                   |
| Height            | 55 Inches                 |
| For Use With      | All Chiavari Chair Styles |
| Width             | 17 Inches                 |
| Weight            | 32 Lbs.                   |
| Warranty          | One Year                  |
| Depth             | 20.5 Inches               |
| Depth w/Extension | 28 Inches                 |
| Product Rating    | Rated for Commercial Use  |
|                   |                           |

Our Chivari Chiavari Chair Dolly is perfect for transporting our Resin Chiavari Chairs or for Wood Chiavari Chairs. The cart has two heavy duty, commercial grade wheels to help absorb bumps and is made of red powder coated steel for durability. The flip down lift bar makes it easy and quick for you to pick up and move your chiavari chairs.