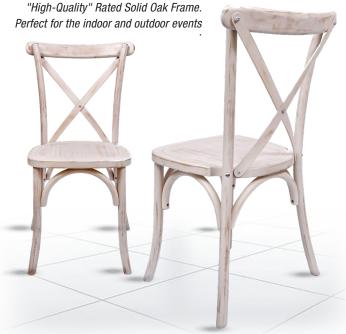

## **What Makes Our Chair Different?**

For many events, noting beats the look of authentic distressed wood.? Our lvory Distressed Cross Back Chair is crafted in solid oak and features a modern rustic finish. Built to be tough, durable and it will keep its beautiful look for years.

Ivory Distressed

The Ultimate Wood Cross Back

Chestnut

Our Ivory Distressed Wood Cross Back Chair has become the go-to chair for any event, and you'll find it as the seating of choice for the wedding industry. It's at home in the most sophisticated wedding venues as well as the most casual gatherings. These chairs are crafted from solid oak for stability and their smooth sleek design make them one of the most comfortable in the industry.

It's no wonder that event planners have made the wood cross back a standard for event centers and equipment rental companies. It is made of a high quality oak wood materials which looks like a high quality dining room chair.