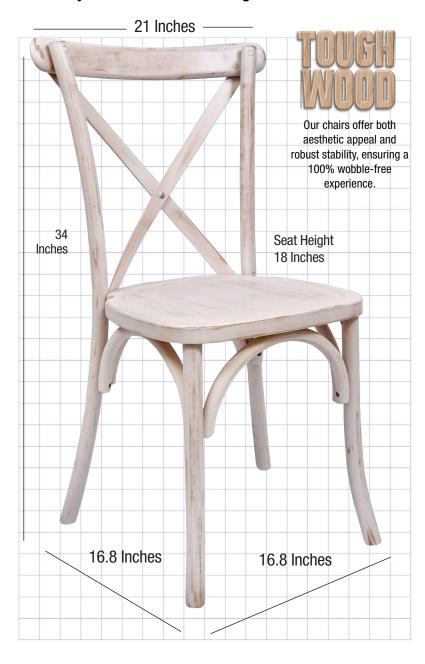

## **Product Details**

| Chivari SKU            | CXWID-562-ZG-T                      |
|------------------------|-------------------------------------|
| Ships Assembled?       | Yes                                 |
| Color                  | Ivory Distressed                    |
| Country of Origin      | China                               |
| Seat Height            | 18 in.                              |
| Chair Height           | 34 in.                              |
| Limited Warranty       | 1 year, Frame                       |
| Material Category      | ToughWood                           |
| Seat Width/Depth       | 16.8 × 16.8                         |
| Stack Capacity         | 10                                  |
| Arms?                  | No                                  |
| One-Piece Construction | No                                  |
| Waterproof?            | Yes                                 |
| Chair Weight           | 9.5 Lbs.                            |
| Overall Dimensions     | $16.8\times16.8\times18 \text{ in}$ |
| Units Per Pallet       | 48                                  |