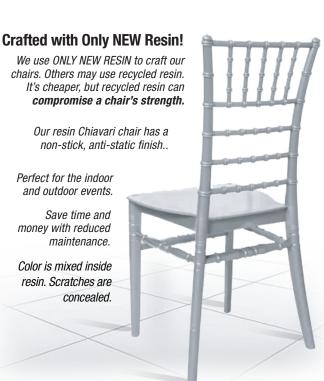

#### **What Makes This Chair Different?**

| One-Piece Frame      | Frame does not need to be retightened.<br>And no assembly is required.                                                                                                                                     |
|----------------------|------------------------------------------------------------------------------------------------------------------------------------------------------------------------------------------------------------|
| Color-Matching Resin | The BasicResin™ chair series is not painted so exterior surface maintenance is easier. The BasicResin™ chair series has the color mixed directly into the resin so scratches are more difficult to detect. |
| Resin Density        | High density resin for exceptionally durable chair                                                                                                                                                         |
| Manufacturing        | Our manufacturing proces guarantees that no parts of the chair will ever loosen up and eventually wobble                                                                                                   |