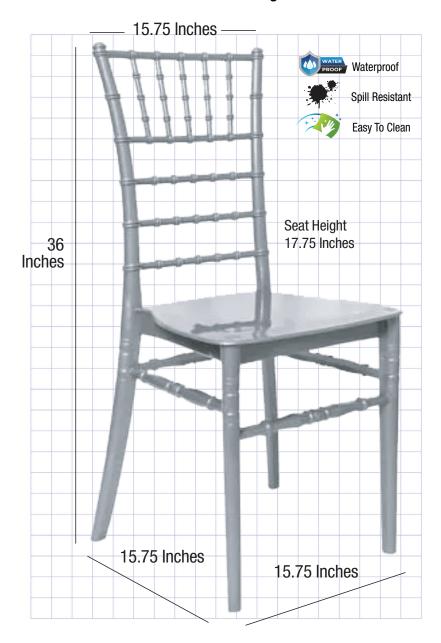

### **Product Details**

| Chivari SKU            | CCPS-v22-SG-T               |
|------------------------|-----------------------------|
| Ships Assembled?       | Yes                         |
| Color                  | Silver                      |
| Country of Origin      | China                       |
| Seat Height            | 17.75 in.                   |
| Chair Height           | 36 in.                      |
| Limited Warranty       | 1 year, Frame               |
| Material Category      | Resin                       |
| Seat Width/Depth       | 15.5 × 15.7                 |
| Stack Capacity         | 8                           |
| Arms?                  | No                          |
| One-Piece Construction | Yes                         |
| Weight Capacity        | 350 lbs.                    |
| Chair Weight           | 8.5 Lbs.                    |
| Overall Dimensions     | $15.5\times15.7\times36$ in |
| Units Per Pallet       | 48                          |