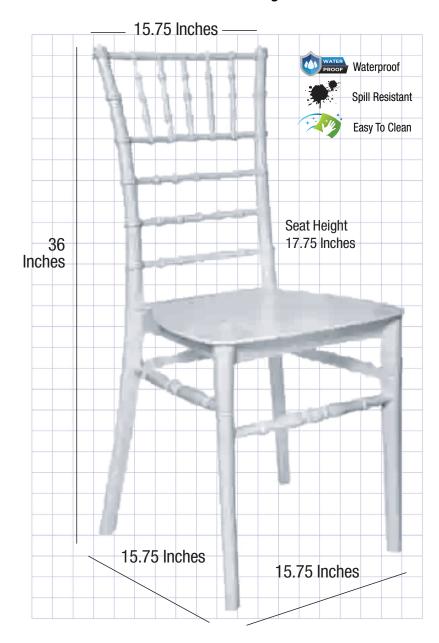

#### **Product Details**

| Chivari SKU            | CCPW-v22-SG-T               |
|------------------------|-----------------------------|
| Ships Assembled?       | Yes                         |
| Color                  | White                       |
| Country of Origin      | China                       |
| Seat Height            | 17.75 in.                   |
| Chair Height           | 36 in.                      |
| Limited Warranty       | 1 year, Frame               |
| Material Category      | Resin                       |
| Seat Width/Depth       | 15.5 × 15.7                 |
| Stack Capacity         | 8                           |
| Arms?                  | No                          |
| One-Piece Construction | Yes                         |
| Weight Capacity        | 350 lbs.                    |
| Chair Weight           | 8.5 Lbs.                    |
| Overall Dimensions     | $15.5\times15.7\times36$ in |
| Units Per Pallet       | 48                          |