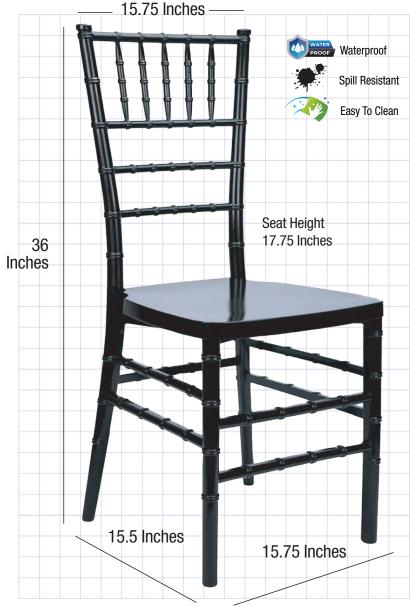

# 15.75 Inches -

### **Product Details**

| Chivari SKU            | CCRB-MONO-AX-T              |
|------------------------|-----------------------------|
| Ships Assembled?       | Yes                         |
| Color                  | Black                       |
| Country of Origin      | China                       |
| Seat Height            | 17.75 in.                   |
| Chair Height           | 36 in.                      |
| Limited Warranty       | 2 year, Frame               |
| Material Category      | ToughResin <sup>™</sup>     |
| Seat Width/Depth       | 15.5 × 15.7                 |
| Stack Capacity         | 10                          |
| Arms?                  | No                          |
| One-Piece Construction | Yes                         |
| Weight Capacity        | 350 lbs.                    |
| Chair Weight           | 9.3 Lbs.                    |
| Overall Dimensions     | $15.5\times15.7\times36$ in |
| Units Per Pallet       | 48                          |