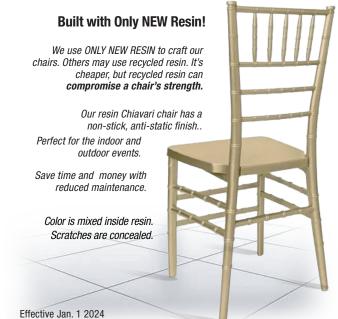

## What Makes This Chair Different?

| One-Piece Frame      | Frame does not need to be retightened.<br>And no assembly is required.                                                                                                                                                                      |
|----------------------|---------------------------------------------------------------------------------------------------------------------------------------------------------------------------------------------------------------------------------------------|
| Color-Matching Resin | The ToughResin <sup>™</sup> chair series is not painted so exterior<br>surface maintenance is easier. The BasicResin <sup>™</sup> chair<br>series has the color mixed directly into the resin so<br>scratches are more difficult to detect. |
| Resin Density        | High density resin for exceptionally durable chair                                                                                                                                                                                          |
| Manufacturing        | Our manufacturing proces guarantees that no parts of the chair will ever loosen up and eventually wobble                                                                                                                                    |

## Safety, Materials and Construction

| Safety Standards | Meets or exceeds ANSI/BIFMA standards |
|------------------|---------------------------------------|
| Frame Material   | Highest quality resin                 |
| Finish           | Non-stick, anti-static                |