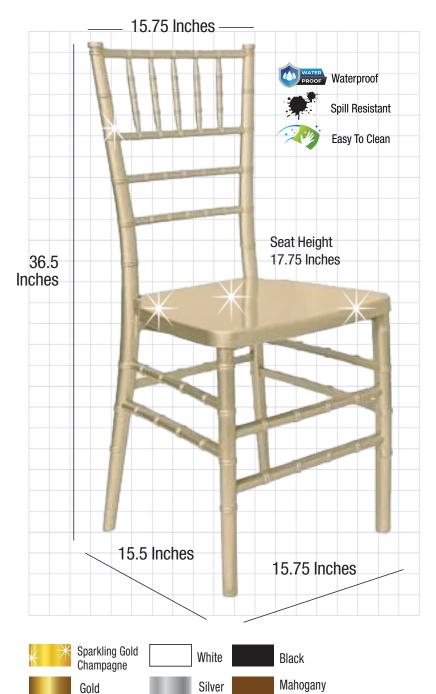

## **Product Details**

| Chivari SKU            | CCRCHGSP-MONO-AX-T            |
|------------------------|-------------------------------|
| Ships Assembled?       | Yes                           |
| Color                  | Sparkling Gold Champagne      |
| Country of Origin      | China                         |
| Seat Height            | 17.75 in.                     |
| Chair Height           | 36.5 in.                      |
| Limited Warranty       | 2 year, Frame                 |
| Material Category      | ToughResin <sup>™</sup>       |
| Seat Width/Depth       | $16 \times 16 \times 36.5$ in |
| Stack Capacity         | 10                            |
| Arms?                  | No                            |
| One-Piece Construction | Yes                           |
| Weight Capacity        | 350 lbs.                      |
| Chair Weight           | 9.3 Lbs.                      |
| Overall Dimensions     | $15.5\times15.7\times36$ in   |
| Units Per Pallet       | 48                            |