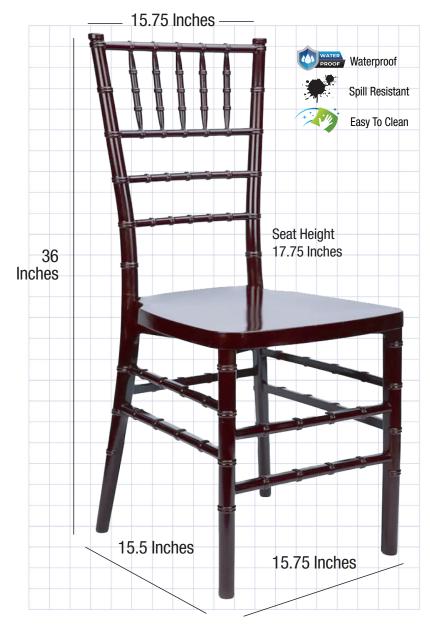

#### **Product Details**

| Chivari SKU            | CCRM-MONO-AX-T              |
|------------------------|-----------------------------|
| Ships Assembled?       | Yes                         |
| Color                  | Mahogany                    |
| Country of Origin      | China                       |
| Seat Height            | 17.75 in.                   |
| Chair Height           | 36 in.                      |
| Limited Warranty       | 2 year, Frame               |
| Material Category      | ToughResin™                 |
| Seat Width/Depth       | 15.5 × 15.7                 |
| Stack Capacity         | 10                          |
| Arms?                  | No                          |
| One-Piece Construction | Yes                         |
| Weight Capacity        | 350 lbs.                    |
| Chair Weight           | 9.3 Lbs.                    |
| Overall Dimensions     | $15.5\times15.7\times36$ in |
| Units Per Pallet       | 48                          |