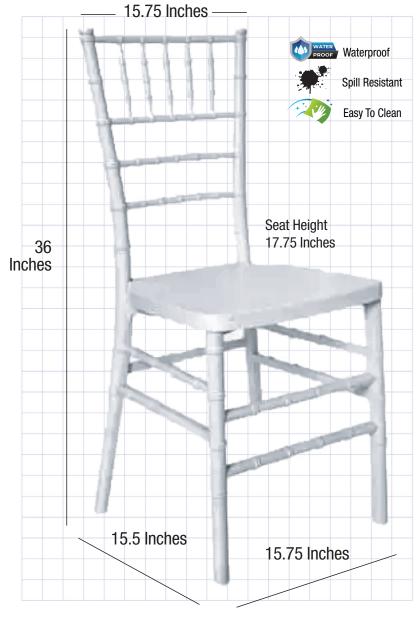

## **Product Details**

| Chivari SKU            | CCRW-MONO-AX-T                     |
|------------------------|------------------------------------|
| Ships Assembled?       | Yes                                |
| Color                  | White                              |
| Country of Origin      | China                              |
| Seat Height            | 17.75 in.                          |
| Chair Height           | 36 in.                             |
| Limited Warranty       | 2 year, Frame                      |
| Material Category      | ToughResin <sup>™</sup>            |
| Seat Width/Depth       | 15.5 × 15.7                        |
| Stack Capacity         | 10                                 |
| Arms?                  | No                                 |
| One-Piece Construction | Yes                                |
| Weight Capacity        | 350 lbs.                           |
| Chair Weight           | 9.3 Lbs.                           |
| Overall Dimensions     | $15.5\times15.7\times36\text{ in}$ |
| Units Per Pallet       | 48                                 |