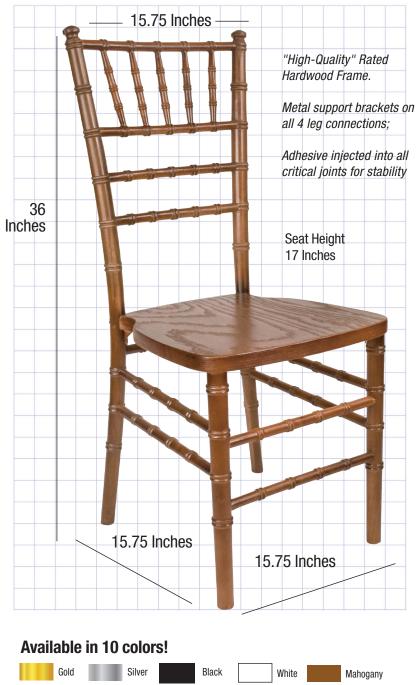

## **Product Details**

| Chivari SKU            | CCWFE-HU-T                   |
|------------------------|------------------------------|
| Ships Assembled?       | Yes                          |
| Color                  | Espresso (Dark Coffee Brown) |
| Country of Origin      | China                        |
| Seat Height            | 17 in.                       |
| Chair Height           | 36 in.                       |
| Limited Warranty       | 2 year, Frame                |
| Material Category      | Wood                         |
| Seat Width/Depth       | 15.5 × 15.5                  |
| Stack Capacity         | 10                           |
| Arms?                  | No                           |
| One-Piece Construction | No                           |
| Metal Support Brackets | Yes                          |
| Chair Weight           | 9 Lbs.                       |
| Overall Dimensions     | $15.5\times15.7\times36$ in  |
| Units Per Pallet       | 48                           |