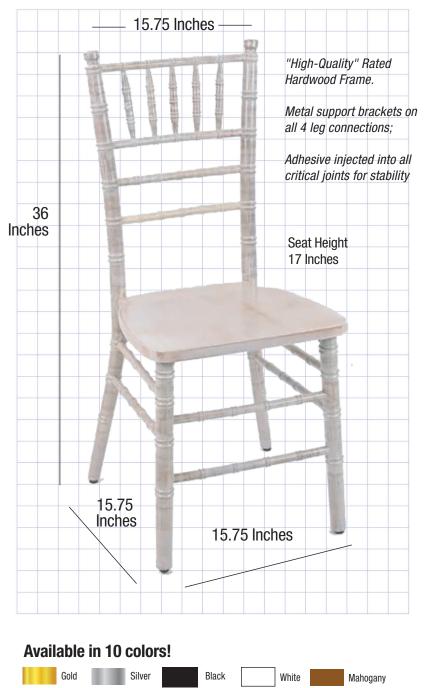

## **Product Details**

| Chivari SKU            | CCWID-ZG-T                  |
|------------------------|-----------------------------|
| Ships Assembled?       | Yes                         |
| Color                  | Ivory Distressed            |
| Country of Origin      | China                       |
| Seat Height            | 17 in.                      |
| Chair Height           | 36 in.                      |
| Limited Warranty       | 2 year, Frame               |
| Material Category      | Wood                        |
| Seat Width/Depth       | 15.5 × 15.5                 |
| Stack Capacity         | 10                          |
| Arms?                  | No                          |
| One-Piece Construction | No                          |
| Metal Support Brackets | Yes                         |
| Chair Weight           | 9 Lbs.                      |
| Overall Dimensions     | $15.5\times15.7\times36$ in |
| Units Per Pallet       | 48                          |
|                        |                             |

## Safety, Materials and Construction

|  | Safety Standards | Meets or exceeds ANSI/BIFMA standards |
|--|------------------|---------------------------------------|
|  | Frame Material   | Highest quality NEW resin             |
|  | Finish           | Non-stick, anti-static                |