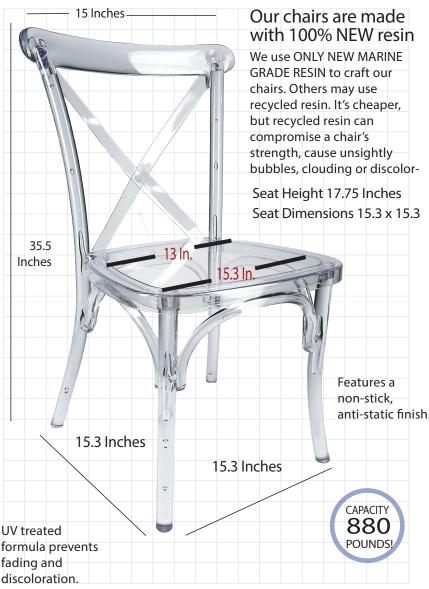

## Our "Ice-Like" ProClear™

|    | Ships Assembled?       | Yes                               |
|----|------------------------|-----------------------------------|
|    | Color                  | Chivari ProClear                  |
|    | Country of Origin      | China                             |
|    | Resin Type             | High-Quality Polycarbon-          |
|    | MonoFrame Construction | orate                             |
|    | Seat Height            | One-Piece Mold                    |
|    | Chair Height           | 17.75 in.                         |
|    | Limited Warranty       | 36.5 in.                          |
|    | Material Category      | 1 year                            |
|    | Seat Width/Depth       | Resin                             |
|    | Stack Capacity         | 15.3 in./15.3 in.                 |
|    | Arms?                  | 10                                |
|    | Chair Weight           | No                                |
| ۱. | Overall Dimensions     | 9.7 Lbs.                          |
|    | Units Per Pallet       | $15.3 \times 15.3 \times 35.5$ in |