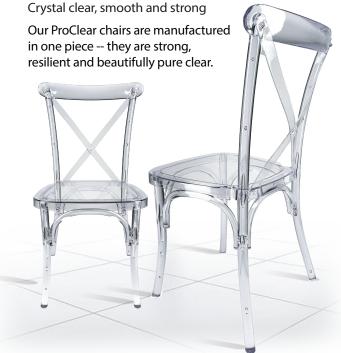

## What Makes This Chair Different?

Safety Standards

We fasten our clear chairs with 16mm bolts and hexagonical nuts. Each chair is made of a seamless, single mold -- with no need to polish or sand rough edges -- because there are no rough edges! And while other chairs are created in pieces, then assembled, our chairs are crafted in one piece. They are stronger, more resiliant and pure clear -- chairs made of recycled

## **ProClear ThinVisible™ Series**

The chair frame is a single piece made from a mold -- also called a "Mono-Frame". There's no assembled required, because our clear resin chairs are mcrafted in a single, strong piece.