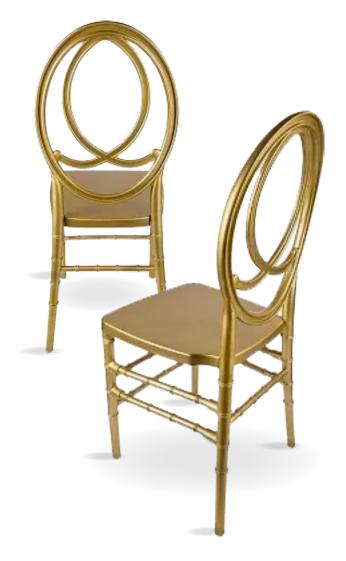

## **What Makes This Chair Different?**

The Gold Resin Infinity Chair, sometimes referred to as the Phoenix and Fish Chair, is our latest contribution to the Chiavari chair industry. It is very strong and durable. However, strength may not be its best quality. The Gold Resin Infinity Chair is not only painted it also has the chair color mixed into the resin so if the paint scratches, its concealed. It then undergoes a high-heat, baking process to further adhere the paint to the chair. Super strong and low maintenance.