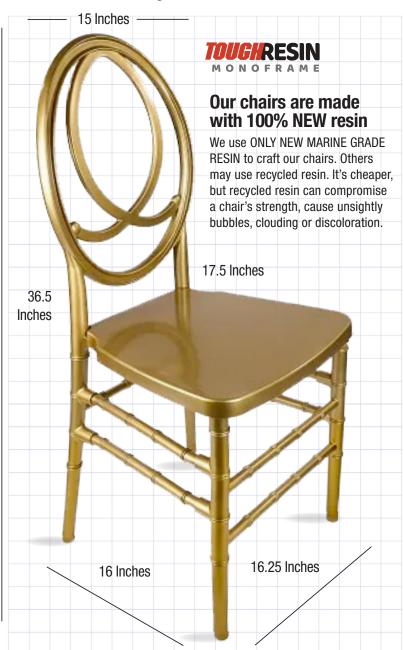

## **Product Details**

| Chivari SKU       | CIRG-ZG-T                           |
|-------------------|-------------------------------------|
| Ships Assembled?  | Yes                                 |
| Color             | Gold                                |
| Country of Origin | China                               |
| Resin Type        | High-Quality Resin                  |
| Seat Height       | 17.75 in.                           |
| Chair Height      | 10.5 lbs                            |
| Limited Warranty  | 2 years, frame                      |
| Material Category | Resin                               |
| Seat Width/Depth  | $16.25\times16\times36.5\text{ in}$ |
| Stack Capacity    | 10                                  |
| Arms?             | No                                  |
| Chair Weight      | 10.5 Lbs.                           |
| Seat height       | 17.5 ln.                            |