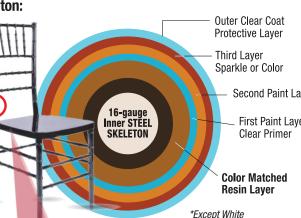

#### Safety, Materials and Construction

| Safety Standards | Meets/exceeds ANSI/BIFMA standards   |
|------------------|--------------------------------------|
| Frame Material   | Highest quality steel and resin      |
| Finish           | Non-stick, anti-static               |
| Automotive Paint | UV Treated Formula <i>Exclusive!</i> |
| Layers of Paint  | 4                                    |

#### What Makes Our Chair Different?

| Reinforced Steel Skeleton | A 16-gauge steel skeleton is what<br>makes our Chiavari chairs stronger<br>and more resilient than other chairs.     |
|---------------------------|----------------------------------------------------------------------------------------------------------------------|
| Color-Matching Resin      | Our inner resin core matches the paint color so even tough scratches are virtually invisible.                        |
| Clear Coat Primer         | We apply a clear coat primer and allow it to cure, ensuring a hard and resilient foundation.                         |
| Automotive Paint          | For that exquisite, glossy finish, we employ automotive paint, known for its durability and deep luster.*            |
| Final Clear Coat          | The finishing touch: An automotive<br>shine! We apply a final clear coat to<br>safeguard the integrity of the paint. |
| *Except White             |                                                                                                                      |