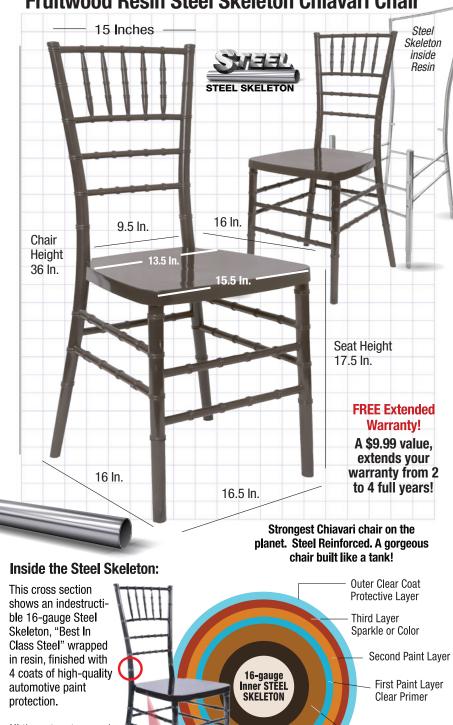

### Fruitwood Resin Steel Skeleton Chiavari Chair

All the extra steps and care in manufacturing adds up to the most beautiful chair ever.

| Product Details    |                            |  |
|--------------------|----------------------------|--|
| Color              | Fruitwood                  |  |
| Weight Capacity    | 800 Lbs                    |  |
| Limited Warranty   | Extended from 2 to 4 Years |  |
| Commercial Grade   | Yes                        |  |
| Material Category  | Highest-Quality NEW Resin  |  |
| Stack Capacity     | 10                         |  |
| Ships Assembled?   | Yes                        |  |
| Arms?              | No                         |  |
| Chair Weight       | 11.5 Lbs.                  |  |
| Overall Dimensions | 16 x 16.5 x 36             |  |
| Chair Height       | 36 in.                     |  |
| Seat Height        | 17.5 in.                   |  |
| Seat Width/Depth   | 15.5 in./16 in.            |  |
| Units Per Pallet   | 48                         |  |
| Units Per Box      | 8                          |  |
| Country of Origin  | China                      |  |