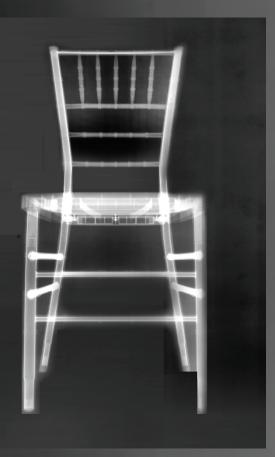

#### CHIVARI www.chivari.com (800) 404-4847 (305) 487-8960 An X-Ray View of Our Resin Steel Skeleton Chiavari Chair

# INSIDE: **X-RAY VIEW** Of Our Steel Skeleton Chair

 An actual X-RAY View of Our Steel Skeleton Chair

Actual X-Ray images show the steel inner skeleton beneath the beautiful resin finish. This is the strongest and most durable Chiavari chair available today.

A 16-gauge steel skeleton is what makes our Chiavari chairs stronger and more resilient than other chairs