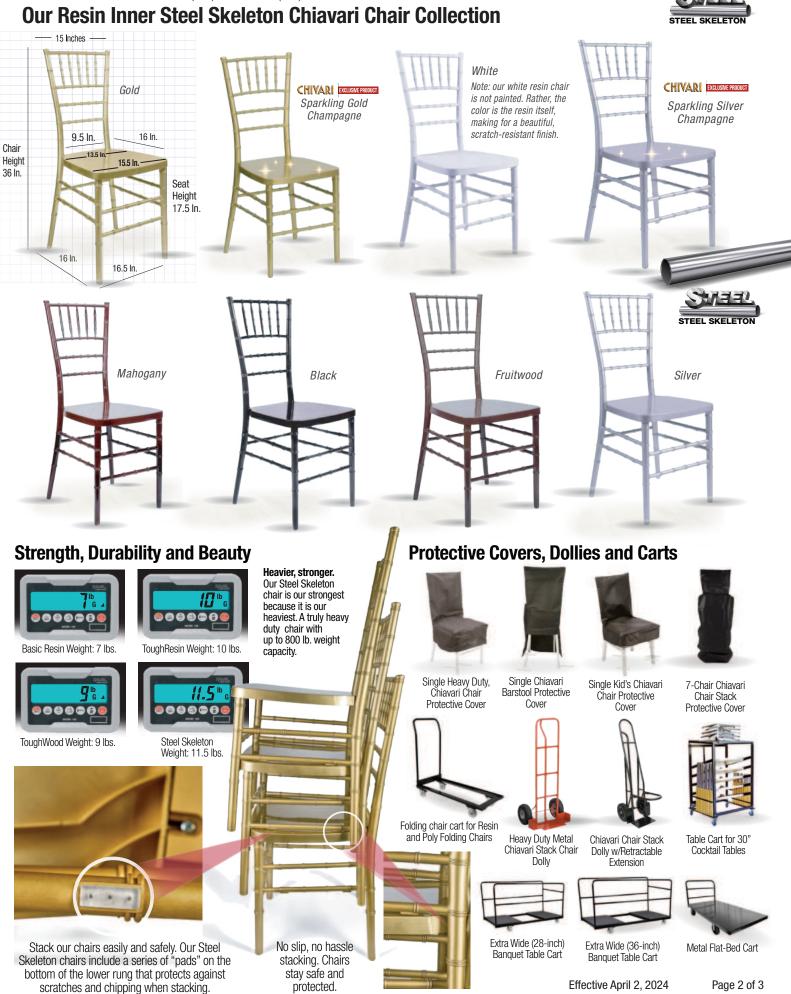

#### Safe Stacking with Our **Protective Pad System**

Avoid chipping, scratches or other damage during setup and take down.

#### Stack our chairs easily and safely.

Stack our chairs easily and safely. Our Steel Skeleton chairs include a series of "pads" on the bottom of the lower rung that protects against scratches and chipping when stacking. These pads also help our chairs stack straight.