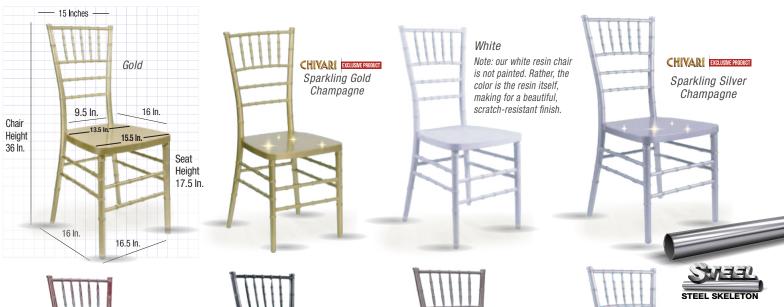

## **Our Resin Inner Steel Skeleton Chiavari Chair Collection**

Basic Resin Weight: 7 lbs.

ToughResin Weight: 10 lbs

Heavier, stronger. Our Steel Skeleton chair is our strongest because it is our heaviest. A truly heavy duty chair with up to 800 lb. weight capacity.