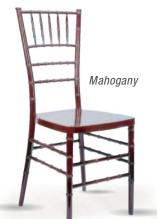

| <b>Product Details</b> |                            |
|------------------------|----------------------------|
| Color                  | Black                      |
| Weight Capacity        | 800 Lbs                    |
| Limited Warranty       | Extended from 2 to 4 Years |
| Commercial Grade       | Yes                        |
| Material Category      | Highest-Quality NEW Resin  |
| Stack Capacity         | 10                         |
| Ships Assembled?       | Yes                        |
| Arms?                  | No                         |
| Chair Weight           | 11.5 Lbs.                  |
| Overall Dimensions     | 16 x 16.5 x 36             |
| Chair Height           | 36 in.                     |
| Seat Height            | 17.5 in.                   |
| Seat Width/Depth       | 15.5 in./16 in.            |
| Units Per Pallet       | 48                         |
| Units Per Box          | 8                          |
| Country of Origin      | China                      |