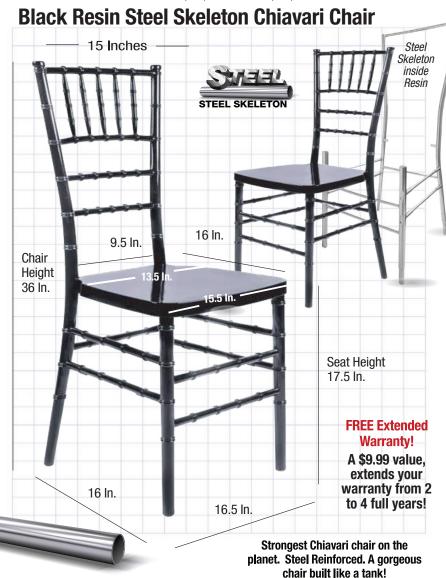

| <b>Product Details</b> |                            |
|------------------------|----------------------------|
| Color                  | Black                      |
| Weight Capacity        | 800 Lbs                    |
| Limited Warranty       | Extended from 2 to 4 Years |
| Commercial Grade       | Yes                        |
| Material Category      | Highest-Quality NEW Resin  |
| Stack Capacity         | 10                         |
| Ships Assembled?       | Yes                        |
| Arms?                  | No                         |
| Chair Weight           | 11.5 Lbs.                  |
| Overall Dimensions     | 16 x 16.5 x 36             |
| Chair Height           | 36 in.                     |
| Seat Height            | 17.5 in.                   |
| Seat Width/Depth       | 15.5 in./16 in.            |
| Units Per Pallet       | 48                         |
| Units Per Box          | 8                          |
| Country of Origin      | China                      |

### **Safety, Materials and Construction**

| Safety Standards | Meets/exceeds ANSI/BIFMA standards   |
|------------------|--------------------------------------|
| Frame Material   | Highest quality steel and resin      |
| Finish           | Non-stick, anti-static               |
| Automotive Paint | UV Treated Formula <i>Exclusive!</i> |
| Layers of Paint  | 4                                    |