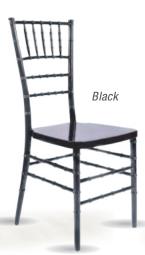

| <b>Product Details</b> |                            |
|------------------------|----------------------------|
| Color                  | Black                      |
| Weight Capacity        | 800 Lbs                    |
| Limited Warranty       | Extended from 2 to 4 Years |
| Commercial Grade       | Yes                        |
| Material Category      | Highest-Quality NEW Resin  |
| Stack Capacity         | 10                         |
| Ships Assembled?       | Yes                        |
| Arms?                  | No                         |
| Chair Weight           | 11.5 Lbs.                  |
| Overall Dimensions     | 16 x 16.5 x 36             |
| Chair Height           | 36 in.                     |
| Seat Height            | 17.5 in.                   |
| Seat Width/Depth       | 15.5 in./16 in.            |
| Units Per Pallet       | 48                         |
| Units Per Box          | 8                          |
| Country of Origin      | China                      |

### **Safety, Materials and Construction**

| Safety Standards | Meets/exceeds ANSI/BIFMA standards   |
|------------------|--------------------------------------|
| Frame Material   | Highest quality steel and resin      |
| Finish           | Non-stick, anti-static               |
| Automotive Paint | UV Treated Formula <i>Exclusive!</i> |
| Layers of Paint  | 4                                    |