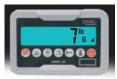

## **Our Resin Inner Steel Skeleton Chiavari Chair Collection**

Basic Resin Weight: 7 lbs.

ToughResin Weight: 10 lbs

Heavier, stronger. Our Steel Skeleton chair is our strongest because it is our heaviest. A truly heavy duty chair with up to 800 lb. weight capacity.

Single Heavy Duty, Chiavari Chair Protective Cover

Single Chiavari Barstool Protective Cover

Single Kid's Chiavari Chair Protective

7-Chair Chiavari Chair Stack Protective Cover

ToughWood Weight: 9 lbs.

Steel Skeleton Weight: 11.5 lbs.