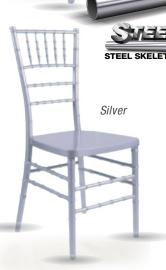

#### **Inside the Steel Skeleton:**

This cross section shows an indestructible 16-gauge Steel Skeleton, "Best In Class Steel" wrapped in resin, finished with 4 coats of high-quality automotive paint protection.

## Sparkle or Color Second Paint Layer 16-gauge Inner STEEL SKELETON First Paint Layer Clear Primer Color Matched **Resin Layer** \*Except White

Outer Clear Coat

Protective Layer

Third Layer

# An X-Ray View of Our Resin Steel Skeleton Chiavari Chair