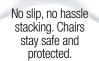

### Safe Stacking with Our **Protective Pad System**

Avoid chipping, scratches or other damage during setup and take down.

#### Stack our chairs easily and safely.

Stack our chairs easily and safely. Our Steel Skeleton chairs include a series of "pads" on the bottom of the lower rung that protects against scratches and chipping when stacking. These pads also help our chairs stack straight.