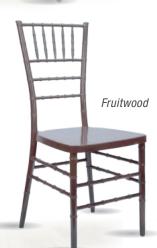

## **Our Resin Inner Steel Skeleton Chiavari Chair Collection**

Basic Resin Weight: 7 lbs.

ToughResin Weight: 10 lbs

Heavier, stronger. Our Steel Skeleton chair is our strongest because it is our heaviest. A truly heavy duty chair with up to 800 lb. weight capacity.