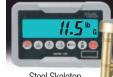

#### **Inside the Steel Skeleton:**

This cross section shows an indestructible 16-gauge Steel Skeleton, "Best In Class Steel" wrapped in resin, finished with 4 coats of high-quality automotive paint protection.

## Sparkle or Color Second Paint Layer 16-gauge Inner STEEL SKELETON First Paint Layer Clear Primer Color Matched **Resin Layer** \*Except White

Outer Clear Coat

Protective Layer

Third Layer

Single Heavy Duty, Chiavari Chair Protective Cover

Single Chiavari Barstool Protective Cover

Single Kid's Chiavari Chair Protective

7-Chair Chiavari Chair Stack Protective Cover

ToughWood Weight: 9 lbs.

Steel Skeleton Weight: 11.5 lbs.