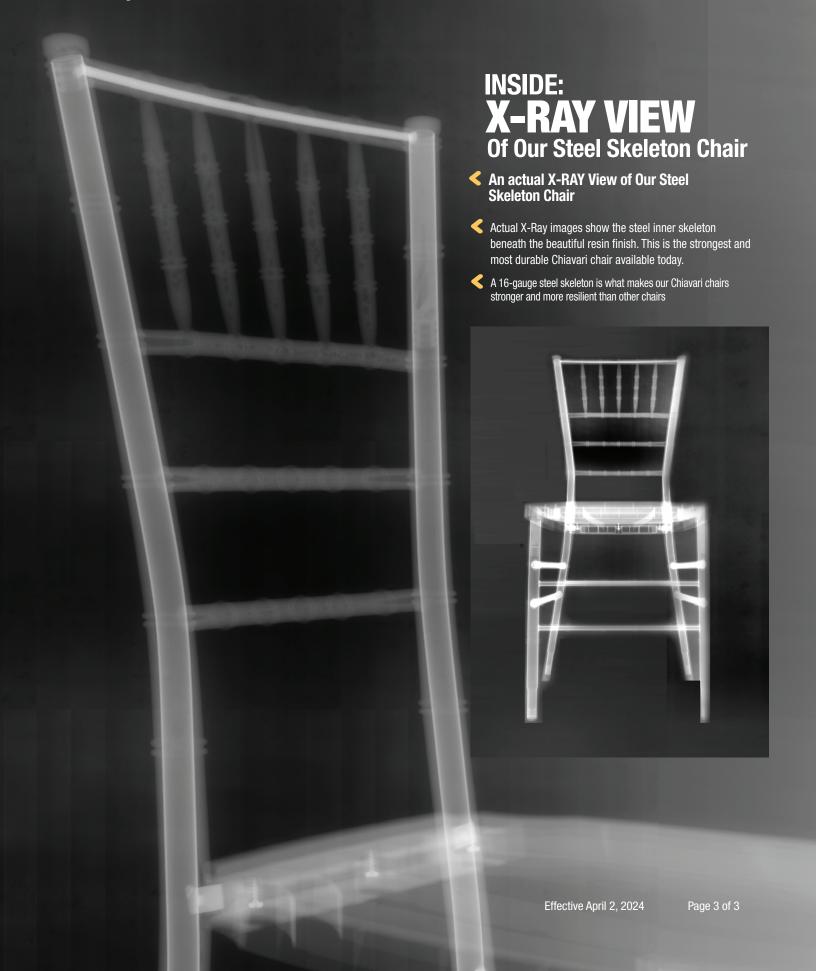

# An X-Ray View of Our Resin Steel Skeleton Chiavari Chair

#### **Inside the Steel Skeleton:**

This cross section shows an indestructible 16-gauge Steel Skeleton, "Best In Class Steel" wrapped in resin, finished with 4 coats of high-quality automotive paint protection.

#### What Makes Our Chair Different?

| What makes our onair billerent: |                                                                                                                  |
|---------------------------------|------------------------------------------------------------------------------------------------------------------|
| Reinforced Steel Skeleton       | A 16-gauge steel skeleton is what<br>makes our Chiavari chairs stronger<br>and more resilient than other chairs. |
| Color-Matching Resin            | Our inner resin core matches the paint color so even tough scratches are virtually invisible.                    |
| Clear Coat Primer               | We apply a clear coat primer and allow it to cure, ensuring a hard and resilient foundation.                     |
| Automotive Paint                | For that exquisite, glossy finish, we employ automotive paint, known for its durability and deep luster.*        |
| Final Clear Coat                | The finishing touch: An automotive shine! We apply a final clear coat to safeguard the integrity of the paint.   |
| *Except White                   |                                                                                                                  |