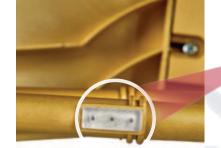

### Safe Stacking with Our **Protective Pad System**

Avoid chipping, scratches or other damage during setup and take down.

#### Stack our chairs easily and safely.

Stack our chairs easily and safely. Our Steel Skeleton chairs include a series of "pads" on the bottom of the lower rung that protects against scratches and chipping when stacking. These pads also help our chairs stack straight.