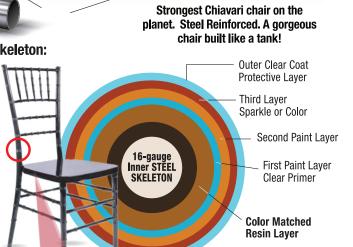

#### **Inside the Steel Skeleton:**

This cross section shows an indestructible 16-gauge Steel Skeleton, "Best In Class Steel" wrapped in resin, finished with 4 coats of high-quality automotive paint protection.

All the extra steps and care in manufacturing adds up to the most beautiful chair ever.