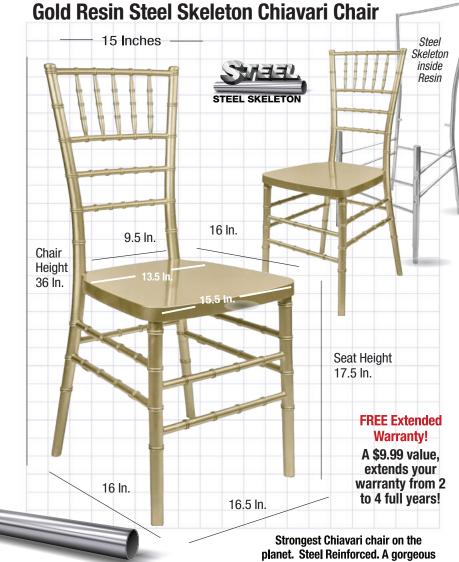

| Product Details    |                            |  |
|--------------------|----------------------------|--|
| Color              | Gold                       |  |
| Weight Capacity    | 800 Lbs                    |  |
| Limited Warranty   | Extended from 2 to 4 Years |  |
| Commercial Grade   | Yes                        |  |
| Material Category  | Highest-Quality NEW Resin  |  |
| Stack Capacity     | 10                         |  |
| Ships Assembled?   | Yes                        |  |
| Arms?              | No                         |  |
| Chair Weight       | 11.5 Lbs.                  |  |
| Overall Dimensions | 16 x 16.5 x 36             |  |
| Chair Height       | 36 in.                     |  |
| Seat Height        | 17.5 in.                   |  |
| Seat Width/Depth   | 15.5 in./16 in.            |  |
| Units Per Pallet   | 48                         |  |
| Units Per Box      | 8                          |  |
| Country of Origin  | China                      |  |