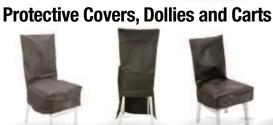

Single Heavy Duty, Chiavari Chair Protective Cover

Single Chiavari Barstool Protective Cover

Single Kid's Chiavari Chair Protective

7-Chair Chiavari Chair Stack Protective Cover

ToughWood Weight: 9 lbs.

Steel Skeleton Weight: 11.5 lbs.

Folding chair cart for Resin and Poly Folding Chairs

Heavy Duty Metal Chiavari Stack Chair Dolly

Chiavari Chair Stack Dolly w/Retractable Extension

Table Cart for 30" Cocktail Tables

Stack our chairs easily and safely. Our Steel Skeleton chairs include a series of "pads" on the bottom of the lower rung that protects against scratches and chipping when stacking.