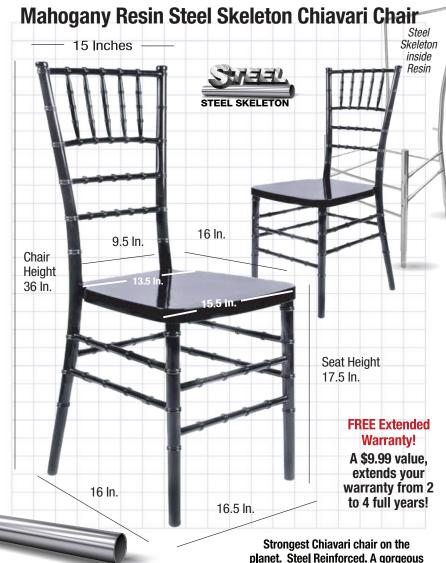

| <b>Product Details</b> |                            |
|------------------------|----------------------------|
| Color                  | Mahogany                   |
| Weight Capacity        | 800 Lbs                    |
| Limited Warranty       | Extended from 2 to 4 Years |
| Commercial Grade       | Yes                        |
| Material Category      | Highest-Quality NEW Resin  |
| Stack Capacity         | 10                         |
| Ships Assembled?       | Yes                        |
| Arms?                  | No                         |
| Chair Weight           | 11.5 Lbs.                  |
| Overall Dimensions     | 16 x 16.5 x 36             |
| Chair Height           | 36 in.                     |
| Seat Height            | 17.5 in.                   |
| Seat Width/Depth       | 15.5 in./16 in.            |
| Units Per Pallet       | 48                         |
| Units Per Box          | 8                          |
| Country of Origin      | China                      |
|                        |                            |

### **Safety, Materials and Construction**

| Safety Standards | Meets/exceeds ANSI/BIFMA standards   |
|------------------|--------------------------------------|
| Frame Material   | Highest quality steel and resin      |
| Finish           | Non-stick, anti-static               |
| Automotive Paint | UV Treated Formula <i>Exclusive!</i> |
| Layers of Paint  | 4                                    |