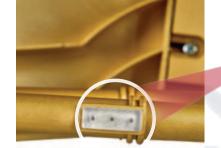

### Safe Stacking with Our **Protective Pad System**

Avoid chipping, scratches or other damage during setup and take down.

chair built like a tank!

# easily and safely.

Stack our chairs easily and safely. Our Steel Skeleton chairs include a series of "pads" on the bottom of the lower rung that protects against scratches and chipping when stacking. These pads also help our chairs stack straight.