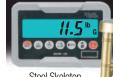

#### **Inside the Steel Skeleton:**

This cross section shows an indestructible 16-gauge Steel Skeleton, "Best In Class Steel" wrapped in resin, finished with 4 coats of high-quality automotive paint protection.

All the extra steps and care in manufacturing adds up to the most beautiful chair ever.

## **Our Resin Inner Steel Skeleton Chiavari Chair Collection**

Basic Resin Weight: 7 lbs.

ToughResin Weight: 10 lbs

Heavier, stronger. Our Steel Skeleton chair is our strongest because it is our heaviest. A truly heavy duty chair with up to 800 lb. weight capacity.

Single Heavy Duty, Chiavari Chair Protective Cover

Single Chiavari Barstool Protective Cover

Single Kid's Chiavari Chair Protective

7-Chair Chiavari Chair Stack Protective Cover

ToughWood Weight: 9 lbs.

Steel Skeleton Weight: 11.5 lbs.