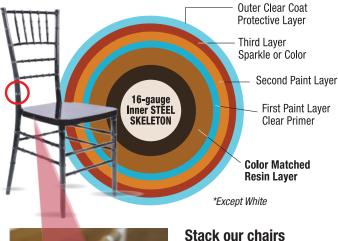

#### **Inside the Steel Skeleton:**

This cross section shows an indestructible 16-gauge Steel Skeleton, "Best In Class Steel" wrapped in resin, finished with 4 coats of high-quality automotive paint protection.

#### **What Makes Our Chair Different?**

| What makes our onan binorent. |                                                                                                                |
|-------------------------------|----------------------------------------------------------------------------------------------------------------|
| Reinforced Steel Skeleton     | A 16-gauge steel skeleton is what makes our Chiavari chairs stronger and more resilient than other chairs.     |
| Color-Matching Resin          | Our inner resin core matches the paint color so even tough scratches are virtually invisible.                  |
| Clear Coat Primer             | We apply a clear coat primer and allow it to cure, ensuring a hard and resilient foundation.                   |
| Automotive Paint              | For that exquisite, glossy finish, we employ automotive paint, known for its durability and deep luster.*      |
| Final Clear Coat              | The finishing touch: An automotive shine! We apply a final clear coat to safeguard the integrity of the paint. |
| *Fxcent White                 |                                                                                                                |

## An X-Ray View of Our Resin Steel Skeleton Chiavari Chair