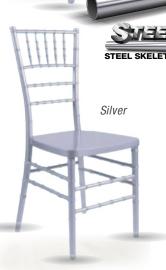

#### **Inside the Steel Skeleton:**

This cross section shows an indestructible 16-gauge Steel Skeleton, "Best In Class Steel" wrapped in resin, finished with 4 coats of high-quality automotive paint protection.

## An X-Ray View of Our Resin Steel Skeleton Chiavari Chair