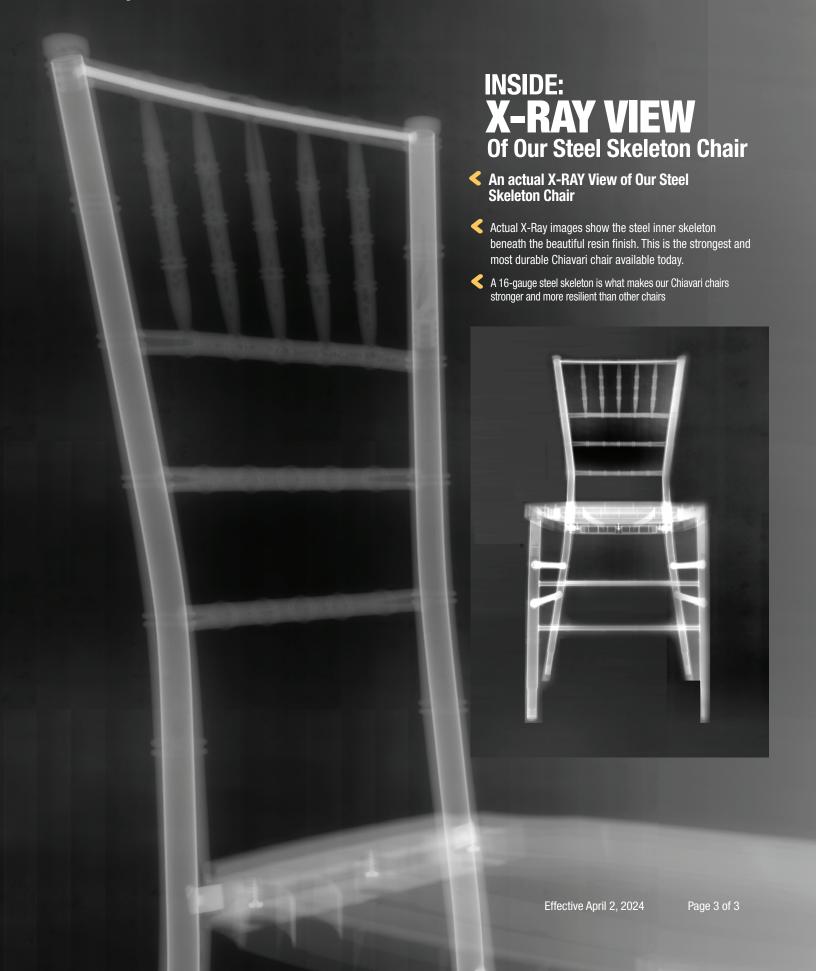

## An X-Ray View of Our Resin Steel Skeleton Chiavari Chair

#### **Inside the Steel Skeleton:**

This cross section shows an indestructible 16-gauge Steel Skeleton, "Best In Class Steel" wrapped in resin, finished with 4 coats of high-quality automotive paint protection.

#### **What Makes Our Chair Different?**

| What makes our onan binorent. |                                                                                                                |
|-------------------------------|----------------------------------------------------------------------------------------------------------------|
| Reinforced Steel Skeleton     | A 16-gauge steel skeleton is what makes our Chiavari chairs stronger and more resilient than other chairs.     |
| Color-Matching Resin          | Our inner resin core matches the paint color so even tough scratches are virtually invisible.                  |
| Clear Coat Primer             | We apply a clear coat primer and allow it to cure, ensuring a hard and resilient foundation.                   |
| Automotive Paint              | For that exquisite, glossy finish, we employ automotive paint, known for its durability and deep luster.*      |
| Final Clear Coat              | The finishing touch: An automotive shine! We apply a final clear coat to safeguard the integrity of the paint. |
| *Fxcent White                 |                                                                                                                |