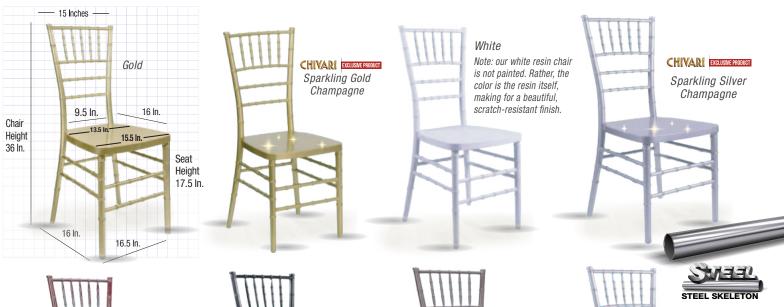

| <b>Product Details</b> |                            |
|------------------------|----------------------------|
| Color                  | Mahogany                   |
| Weight Capacity        | 800 Lbs                    |
| Limited Warranty       | Extended from 2 to 4 Years |
| Commercial Grade       | Yes                        |
| Material Category      | Highest-Quality NEW Resin  |
| Stack Capacity         | 10                         |
| Ships Assembled?       | Yes                        |
| Arms?                  | No                         |
| Chair Weight           | 11.5 Lbs.                  |
| Overall Dimensions     | 16 x 16.5 x 36             |
| Chair Height           | 36 in.                     |
| Seat Height            | 17.5 in.                   |
| Seat Width/Depth       | 15.5 in./16 in.            |
| Units Per Pallet       | 48                         |
| Units Per Box          | 8                          |
| Country of Origin      | China                      |
|                        |                            |