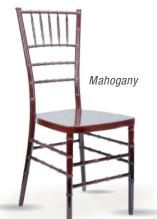

| <b>Product Details</b> |                            |
|------------------------|----------------------------|
| Color                  | Mahogany                   |
| Weight Capacity        | 800 Lbs                    |
| Limited Warranty       | Extended from 2 to 4 Years |
| Commercial Grade       | Yes                        |
| Material Category      | Highest-Quality NEW Resin  |
| Stack Capacity         | 10                         |
| Ships Assembled?       | Yes                        |
| Arms?                  | No                         |
| Chair Weight           | 11.5 Lbs.                  |
| Overall Dimensions     | 16 x 16.5 x 36             |
| Chair Height           | 36 in.                     |
| Seat Height            | 17.5 in.                   |
| Seat Width/Depth       | 15.5 in./16 in.            |
| Units Per Pallet       | 48                         |
| Units Per Box          | 8                          |
| Country of Origin      | China                      |
|                        |                            |