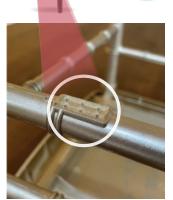

## Safe Stacking with Our **Protective Pad System**

Avoid chipping, scratches or other damage during setup and take down.

#### Stack our chairs easily and safely.

chair built like a tank!

Outer Clear Coat

Stack our chairs easily and safely. Our Steel Skeleton chairs include a series of "pads" on the bottom of the lower rung that protects against scratches and chipping when stacking. These pads also help our chairs stack straight.

Folding chair cart for Resin and Poly Folding Chairs

Heavy Duty Metal Chiavari Stack Chair Dolly

Chiavari Chair Stack Dolly w/Retractable Extension

Table Cart for 30" Cocktail Tables

Stack our chairs easily and safely. Our Steel Skeleton chairs include a series of "pads" on the bottom of the lower rung that protects against scratches and chipping when stacking.