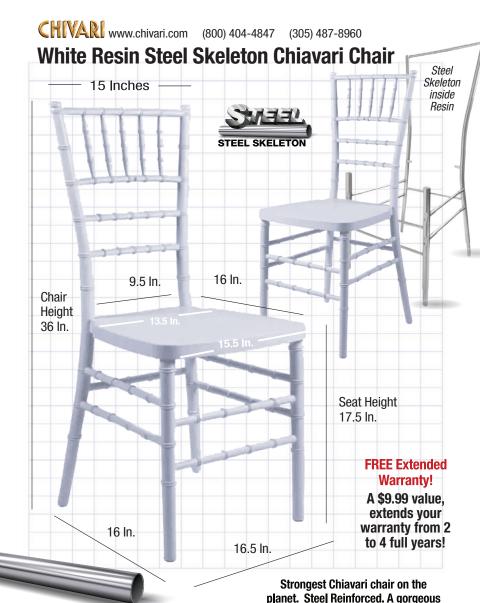

| Product Details    |                            |
|--------------------|----------------------------|
| Color              | White                      |
| Weight Capacity    | 800 Lbs                    |
| Limited Warranty   | Extended from 2 to 4 Years |
| Commercial Grade   | Yes                        |
| Material Category  | Highest-Quality NEW Resin  |
| Stack Capacity     | 10                         |
| Ships Assembled?   | Yes                        |
| Arms?              | No                         |
| Chair Weight       | 11.5 Lbs.                  |
| Overall Dimensions | 16 x 16.5 x 36             |
| Chair Height       | 36 in.                     |
| Seat Height        | 17.5 in.                   |
| Seat Width/Depth   | 15.5 in./16 in.            |
| Units Per Pallet   | 48                         |
| Units Per Box      | 8                          |
| Country of Origin  | China                      |
|                    |                            |