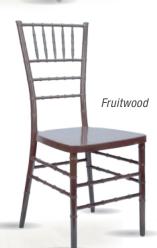

# **Our Resin Inner Steel Skeleton Chiavari Chair Collection**

Basic Resin Weight: 7 lbs.

ToughResin Weight: 10 lbs

Heavier, stronger. Our Steel Skeleton chair is our strongest because it is our heaviest. A truly heavy duty chair with up to 800 lb. weight capacity.

Single Heavy Duty, Chiavari Chair Protective Cover

Single Chiavari Barstool Protective Cover

Single Kid's Chiavari Chair Protective

7-Chair Chiavari Chair Stack Protective Cover

ToughWood Weight: 9 lbs.

Steel Skeleton Weight: 11.5 lbs.