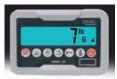

# **Our Resin Inner Steel Skeleton Chiavari Chair Collection**

Basic Resin Weight: 7 lbs.

ToughResin Weight: 10 lbs

Heavier, stronger. Our Steel Skeleton chair is our strongest because it is our heaviest. A truly heavy duty chair with up to 800 lb. weight capacity.

Single Heavy Duty, Chiavari Chair Protective Cover

Single Chiavari Barstool Protective Cover

Single Kid's Chiavari Chair Protective

7-Chair Chiavari Chair Stack Protective Cover

ToughWood Weight: 9 lbs.

Steel Skeleton Weight: 11.5 lbs.