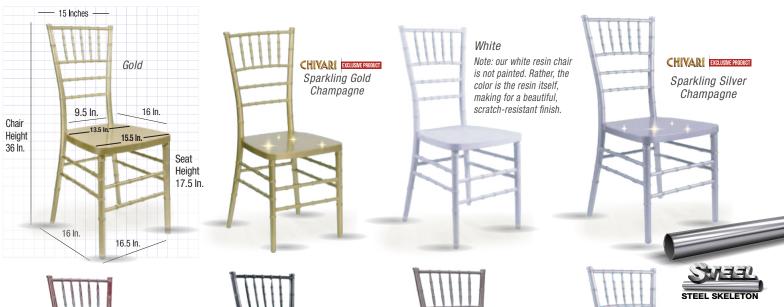

| Product Details    |                            |
|--------------------|----------------------------|
| Color              | White                      |
| Weight Capacity    | 800 Lbs                    |
| Limited Warranty   | Extended from 2 to 4 Years |
| Commercial Grade   | Yes                        |
| Material Category  | Highest-Quality NEW Resin  |
| Stack Capacity     | 10                         |
| Ships Assembled?   | Yes                        |
| Arms?              | No                         |
| Chair Weight       | 11.5 Lbs.                  |
| Overall Dimensions | 16 x 16.5 x 36             |
| Chair Height       | 36 in.                     |
| Seat Height        | 17.5 in.                   |
| Seat Width/Depth   | 15.5 in./16 in.            |
| Units Per Pallet   | 48                         |
| Units Per Box      | 8                          |
| Country of Origin  | China                      |
|                    |                            |