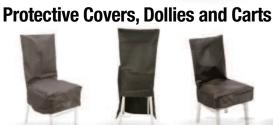

## Safe Stacking with Our **Protective Pad System**

Avoid chipping, scratches or other damage during setup and take down.

#### Stack our chairs easily and safely.

chair built like a tank!

Outer Clear Coat

Stack our chairs easily and safely. Our Steel Skeleton chairs include a series of "pads" on the bottom of the lower rung that protects against scratches and chipping when stacking. These pads also help our chairs stack straight.

Folding chair cart for Resin and Poly Folding Chairs

Heavy Duty Metal Chiavari Stack Chair Dolly

Chiavari Chair Stack Dolly w/Retractable Extension

Table Cart for 30" Cocktail Tables

Stack our chairs easily and safely. Our Steel Skeleton chairs include a series of "pads" on the bottom of the lower rung that protects against scratches and chipping when stacking.