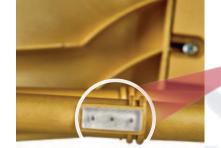

## Safe Stacking with Our **Protective Pad System**

Avoid chipping, scratches or other damage during setup and take down.

#### Stack our chairs easily and safely.

chair built like a tank!

Outer Clear Coat

Stack our chairs easily and safely. Our Steel Skeleton chairs include a series of "pads" on the bottom of the lower rung that protects against scratches and chipping when stacking. These pads also help our chairs stack straight.

Folding chair cart for Resin and Poly Folding Chairs

Heavy Duty Metal Chiavari Stack Chair Dolly

Chiavari Chair Stack Dolly w/Retractable Extension

Table Cart for 30" Cocktail Tables

Stack our chairs easily and safely. Our Steel Skeleton chairs include a series of "pads" on the bottom of the lower rung that protects against scratches and chipping when stacking.