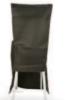

Single Heavy Duty, Chiavari Chair Protective Cover

Single Chiavari Barstool Protective Cover

Single Kid's Chiavari Chair Protective

7-Chair Chiavari Chair Stack Protective Cover

ToughWood Weight: 9 lbs.

Steel Skeleton Weight: 11.5 lbs.