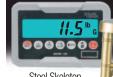

| Product Details    |                            |
|--------------------|----------------------------|
| Color              | White                      |
| Weight Capacity    | 800 Lbs                    |
| Limited Warranty   | Extended from 2 to 4 Years |
| Commercial Grade   | Yes                        |
| Material Category  | Highest-Quality NEW Resin  |
| Stack Capacity     | 10                         |
| Ships Assembled?   | Yes                        |
| Arms?              | No                         |
| Chair Weight       | 11.5 Lbs.                  |
| Overall Dimensions | 16 x 16.5 x 36             |
| Chair Height       | 36 in.                     |
| Seat Height        | 17.5 in.                   |
| Seat Width/Depth   | 15.5 in./16 in.            |
| Units Per Pallet   | 48                         |
| Units Per Box      | 8                          |
| Country of Origin  | China                      |
|                    |                            |

Single Heavy Duty, Chiavari Chair Protective Cover

Single Chiavari Barstool Protective Cover

Single Kid's Chiavari Chair Protective

7-Chair Chiavari Chair Stack Protective Cover

ToughWood Weight: 9 lbs.

Steel Skeleton Weight: 11.5 lbs.