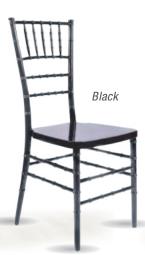

# **Our Resin Inner Steel Skeleton Chiavari Chair Collection**

Basic Resin Weight: 7 lbs.

ToughResin Weight: 10 lbs

Heavier, stronger. Our Steel Skeleton chair is our strongest because it is our heaviest. A truly heavy duty chair with up to 800 lb. weight capacity.

Single Heavy Duty, Chiavari Chair Protective Cover

Single Chiavari Barstool Protective Cover

Single Kid's Chiavari Chair Protective

7-Chair Chiavari Chair Stack Protective Cover

ToughWood Weight: 9 lbs.

Steel Skeleton Weight: 11.5 lbs.