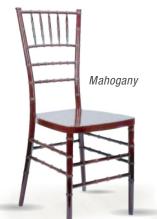

# **Our Resin Inner Steel Skeleton Chiavari Chair Collection**

Basic Resin Weight: 7 lbs.

ToughResin Weight: 10 lbs

Heavier, stronger. Our Steel Skeleton chair is our strongest because it is our heaviest. A truly heavy duty chair with up to 800 lb. weight capacity.

Single Heavy Duty, Chiavari Chair Protective Cover

Single Chiavari Barstool Protective Cover

Single Kid's Chiavari Chair Protective

7-Chair Chiavari Chair Stack Protective Cover

ToughWood Weight: 9 lbs.

Steel Skeleton Weight: 11.5 lbs.