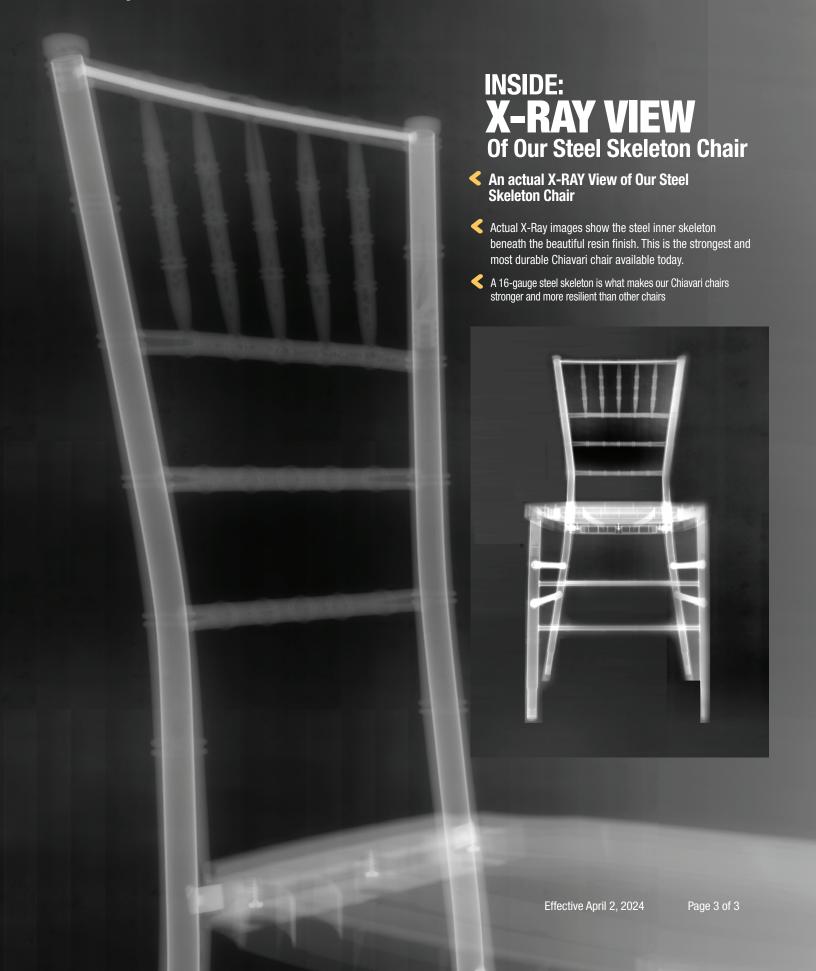

#### **Inside the Steel Skeleton:**

This cross section shows an indestructible 16-gauge Steel Skeleton, "Best In Class Steel" wrapped in resin, finished with 4 coats of high-quality automotive paint protection.

#### What Makes Our Chair Different?

| What makes our onair billerent: |                                                                                                                  |
|---------------------------------|------------------------------------------------------------------------------------------------------------------|
| Reinforced Steel Skeleton       | A 16-gauge steel skeleton is what<br>makes our Chiavari chairs stronger<br>and more resilient than other chairs. |
| Color-Matching Resin            | Our inner resin core matches the paint color so even tough scratches are virtually invisible.                    |
| Clear Coat Primer               | We apply a clear coat primer and allow it to cure, ensuring a hard and resilient foundation.                     |
| Automotive Paint                | For that exquisite, glossy finish, we employ automotive paint, known for its durability and deep luster.*        |
| Final Clear Coat                | The finishing touch: An automotive shine! We apply a final clear coat to safeguard the integrity of the paint.   |
| *Except White                   |                                                                                                                  |

# An X-Ray View of Our Resin Steel Skeleton Chiavari Chair