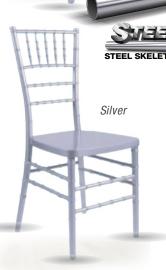

# **Our Resin Inner Steel Skeleton Chiavari Chair Collection**

Basic Resin Weight: 7 lbs.

ToughResin Weight: 10 lbs

Heavier, stronger. Our Steel Skeleton chair is our strongest because it is our heaviest. A truly heavy duty chair with up to 800 lb. weight capacity.

Single Heavy Duty, Chiavari Chair Protective Cover

Single Chiavari Barstool Protective Cover

Single Kid's Chiavari Chair Protective

7-Chair Chiavari Chair Stack Protective Cover

ToughWood Weight: 9 lbs.

Steel Skeleton Weight: 11.5 lbs.