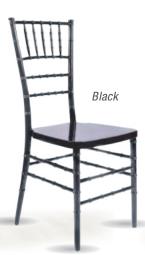

# Sparkling Gold Champagne Resin Inner Steel Skeleton Chiavari Chair

# **Our Resin Inner Steel Skeleton Chiavari Chair Collection**

Basic Resin Weight: 7 lbs.

ToughResin Weight: 10 lbs

Heavier, stronger. Our Steel Skeleton chair is our strongest because it is our heaviest. A truly heavy duty chair with up to 800 lb. weight capacity.