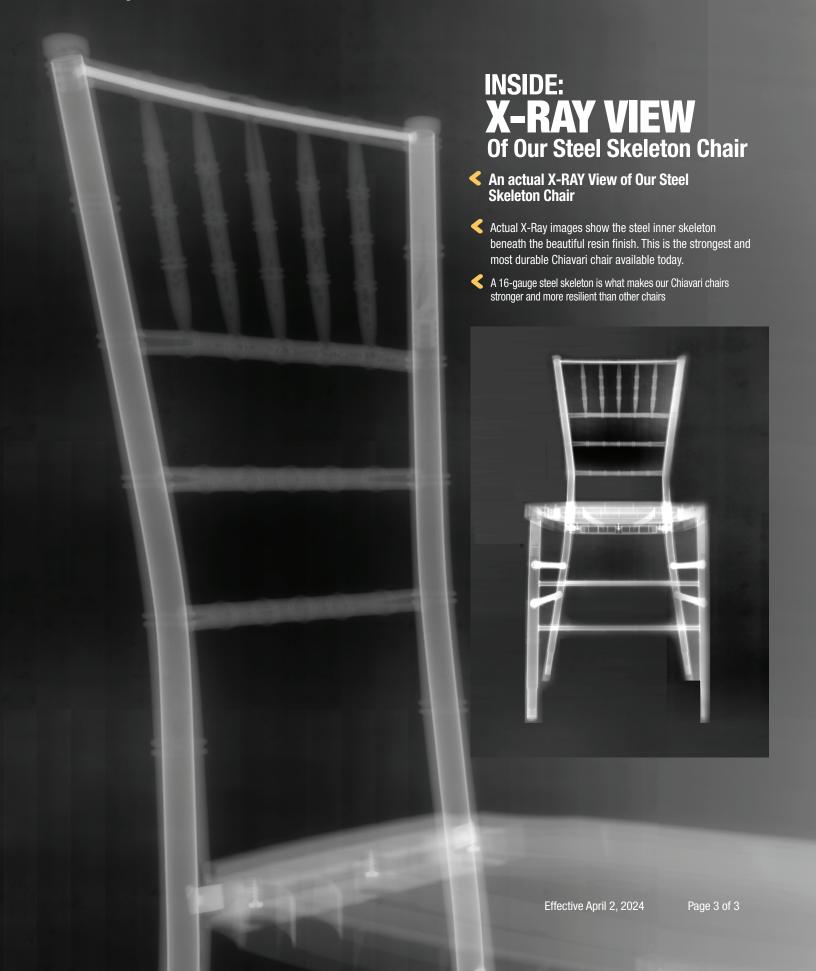

# An X-Ray View of Our Resin Steel Skeleton Chiavari Chair

### **Inside the Steel Skeleton:**

This cross section shows an indestructible 16-gauge Steel Skeleton, "Best In Class Steel" wrapped in resin, finished with 4 coats of high-quality automotive paint protection.

## **What Makes Our Chair Different?**

| A 16-gauge steel skeleton is what<br>makes our Chiavari chairs stronger<br>and more resilient than other chairs. |
|------------------------------------------------------------------------------------------------------------------|
| Our inner resin core matches the paint color so even tough scratches are virtually invisible.                    |
| We apply a clear coat primer and allow it to cure, ensuring a hard and resilient foundation.                     |
| For that exquisite, glossy finish, we employ automotive paint, known for its durability and deep luster.*        |
| The finishing touch: An automotive shine! We apply a final clear coat to safeguard the integrity of the paint.   |
|                                                                                                                  |