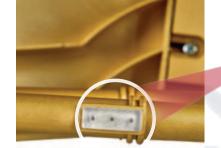

# Safe Stacking with Our Protective Pad System

Avoid chipping, scratches or other damage during setup and take down.

# Stack our chairs easily and safely.

Stack our chairs easily and safely. Our Steel Skeleton chairs include a series of "pads" on the bottom of the lower rung that protects against scratches and chipping when stacking. These pads also help our chairs stack straight.