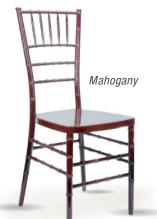

# Sparkling Gold Champagne Resin Inner Steel Skeleton Chiavari Chair

# **Our Resin Inner Steel Skeleton Chiavari Chair Collection**

Basic Resin Weight: 7 lbs.

ToughResin Weight: 10 lbs

Heavier, stronger. Our Steel Skeleton chair is our strongest because it is our heaviest. A truly heavy duty chair with up to 800 lb. weight capacity.