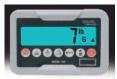

# **Our Resin Inner Steel Skeleton Chiavari Chair Collection**

Basic Resin Weight: 7 lbs.

ToughResin Weight: 10 lbs

Heavier, stronger. Our Steel Skeleton chair is our strongest because it is our heaviest. A truly heavy duty chair with up to 800 lb. weight capacity.