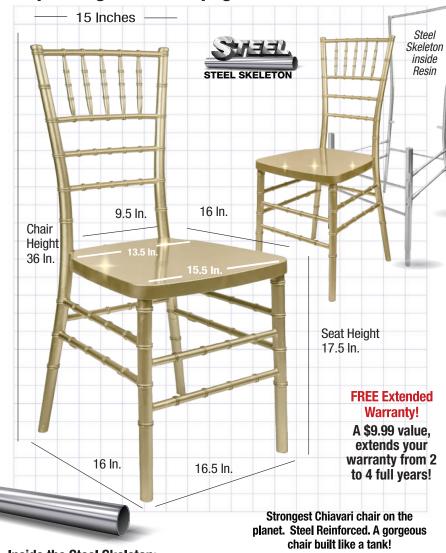

# Sparkling Gold Champagne Resin Inner Steel Skeleton Chiavari Chair

**Outer Clear Coat** 

| Product Details    |                            |
|--------------------|----------------------------|
| Color              | Sparkling Gold Champagne   |
| Weight Capacity    | 800 Lbs                    |
| Limited Warranty   | Extended from 2 to 4 Years |
| Commercial Grade   | Yes                        |
| Material Category  | Highest-Quality NEW Resin  |
| Stack Capacity     | 10                         |
| Ships Assembled?   | Yes                        |
| Arms?              | No                         |
| Chair Weight       | 11.5 Lbs.                  |
| Overall Dimensions | 16 x 16.5 x 36             |
| Chair Height       | 36 in.                     |
| Seat Height        | 17.5 in.                   |
| Seat Width/Depth   | 15.5 in./16 in.            |
| Units Per Pallet   | 48                         |
| Units Per Box      | 8                          |
| Country of Origin  | China                      |
|                    |                            |

# **Safety, Materials and Construction**

| Safety Standards | Meets/exceeds ANSI/BIFMA standards   |
|------------------|--------------------------------------|
| Frame Material   | Highest quality steel and resin      |
| Finish           | Non-stick, anti-static               |
| Automotive Paint | UV Treated Formula <i>Exclusive!</i> |
| Lavers of Paint  | 4                                    |

## **What Makes Our Chair Different?**

| A 16-gauge steel skeleton is what<br>makes our Chiavari chairs stronger<br>and more resilient than other chairs. |
|------------------------------------------------------------------------------------------------------------------|
| Our inner resin core matches the paint color so even tough scratches are virtually invisible.                    |
| We apply a clear coat primer and allow it to cure, ensuring a hard and resilient foundation.                     |
| For that exquisite, glossy finish, we employ automotive paint, known for its durability and deep luster.*        |
| The finishing touch: An automotive shine! We apply a final clear coat to safeguard the integrity of the paint.   |
|                                                                                                                  |