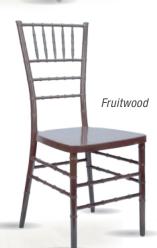

# Sparkling Gold Champagne Resin Inner Steel Skeleton Chiavari Chair

# **Our Resin Inner Steel Skeleton Chiavari Chair Collection**

Basic Resin Weight: 7 lbs.

ToughResin Weight: 10 lbs

Heavier, stronger. Our Steel Skeleton chair is our strongest because it is our heaviest. A truly heavy duty chair with up to 800 lb. weight capacity.