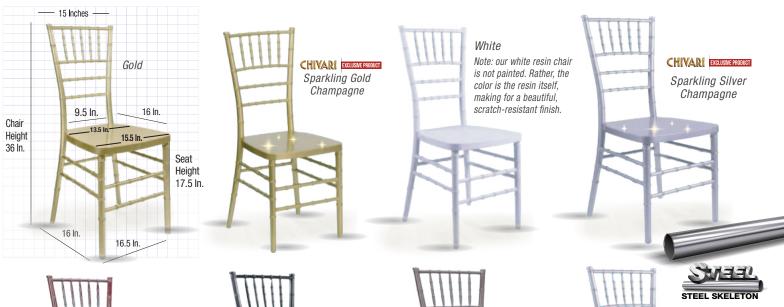

# Sparkling Gold Champagne Resin Inner Steel Skeleton Chiavari Chair

**Outer Clear Coat** 

| Product Details    |                            |
|--------------------|----------------------------|
| Color              | Sparkling Gold Champagne   |
| Weight Capacity    | 800 Lbs                    |
| Limited Warranty   | Extended from 2 to 4 Years |
| Commercial Grade   | Yes                        |
| Material Category  | Highest-Quality NEW Resin  |
| Stack Capacity     | 10                         |
| Ships Assembled?   | Yes                        |
| Arms?              | No                         |
| Chair Weight       | 11.5 Lbs.                  |
| Overall Dimensions | 16 x 16.5 x 36             |
| Chair Height       | 36 in.                     |
| Seat Height        | 17.5 in.                   |
| Seat Width/Depth   | 15.5 in./16 in.            |
| Units Per Pallet   | 48                         |
| Units Per Box      | 8                          |
| Country of Origin  | China                      |
|                    |                            |