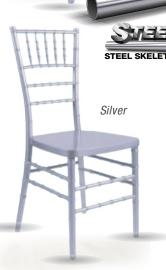

# Sparkling Gold Champagne Resin Inner Steel Skeleton Chiavari Chair

# **Our Resin Inner Steel Skeleton Chiavari Chair Collection**

Basic Resin Weight: 7 lbs.

ToughResin Weight: 10 lbs

Heavier, stronger. Our Steel Skeleton chair is our strongest because it is our heaviest. A truly heavy duty chair with up to 800 lb. weight capacity.