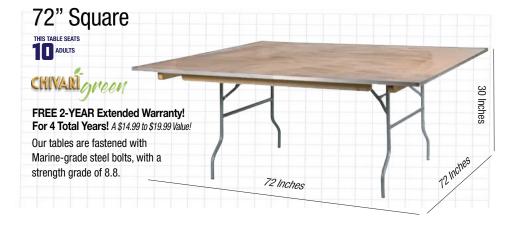

| Size             | 72'' x 72'' x 30''  |  |
|------------------|---------------------|--|
| Folded Dimension | s 72" x 72" x 2.25" |  |
| Ships Assembled? | Yes                 |  |
| Recommended Se   | eating 10           |  |
| Weight Capacity  | 1024 lbs.           |  |
| Item Weight      | 68 lbs              |  |