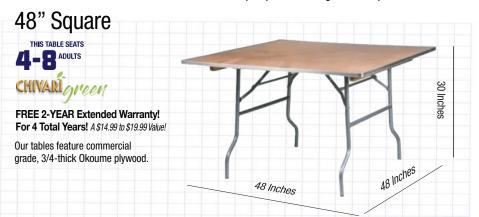

### Rugged Okoume Plywood EdgeMAX Construction

Features an aluminum C-shaped protective edge that wraps around the table.

Okoume plywood is made from sustainably grown and renewable lumber.

| Size                | 48'' x 48'' x 30''   |
|---------------------|----------------------|
| Folded Dimensions   | 48'' x 48'' x 2.25'' |
| Ships Assembled     | Yes                  |
| Recommended Seating | 4-8                  |
| Weight Capacity     | 495 lbs.             |
| Item Weight         | 46 lbs               |