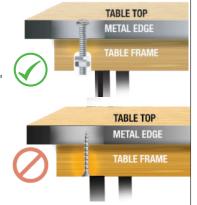

#### We BOLT and GLUE our table tops to our frames.

Our tables are stronger because every joint is extra strong. Others use a single screw to attach the table top to the framing, but our table tops are bolted to their frames, with a lock nut and washer -- and glue! And not just any bolts, we use cold-formed steel alloy bolts to improve the physical strength and longevity of our tables.

#### **Our Tables**

Our frames and table tops are fastened with glue, plus lock nuts and washers.

#### Other Tables

They use only screws to secure the table top to the frame.