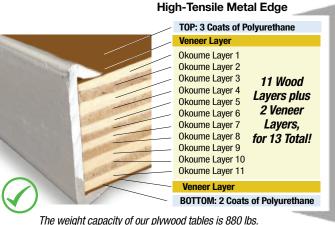

## **Exclusive: 13 Layers of Premium Okoume Plywood**

Plus 5 coats of Polyurethane To Seal and Protect The Finish!

So well built, we include an extended warranty (a \$14.99 to \$19.99 value!) absolutely free, to DOUBLE your warranty from 2 to 4 years! Our Plywood tables are over-engineered and over-built for extra strength and unmatched longevity. We don't cut costs. We design and build our tables to be stronger and more beautiful than other tables. That's why we use renewable, sustainably grown Okoume plywood. It delivers a high strength-to-weight ratio, meets strict standards for strength, durability, and resistance to decay and delamination. It's the only Plywood we use in our tables.

#### We use 18 Total Layers of Beauty...And protection.

Not 8- or 9-wood layers, like some others, our tables feature 13 wood layers (11 Okoume Plywood layers, 2 veneer layers) and 5 layers of polyurethane!

#### **OUR 11 WOOD LAYERS MAKE OUR TABLES STRONGER.**

## More layers, more strength.

Other tables with fewer layers cannot match the strength and stability of our 11 wood layers. With a smooth, elegant finish complimented by 2 layers of wood veneer and 5 layers of high quality polyurethane.

#### gni capacity of our prywood tables is ooc lbs.

#### Renewable, Versatile, Lustrous and Very Tough.

Okoume plywood is made from sustainably grown and renewable lumber. Edges are pressure wrapped with our own high tensile strength Aluminum edge banding, applied with tons of pressure -- for a lifetime of beauty and consistent performance.