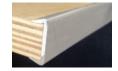

#### Renewable, Versatile, Lustrous and Very Tough.

Okoume plywood is made from sustainably grown and renewable lumber. Edges are pressure wrapped with our own high tensile strength Aluminum edge banding, applied with tons of pressure -- for a lifetime of beauty and consistent performance.

100% bolt-through construction (not screws) for leg and runner attachment.

Long heavy duty support frames provide added strength and rigidity.

Our specially designed, high tensile Aluminum edge wraps around the entire table. This provides 2x protection during event set up and tear down.